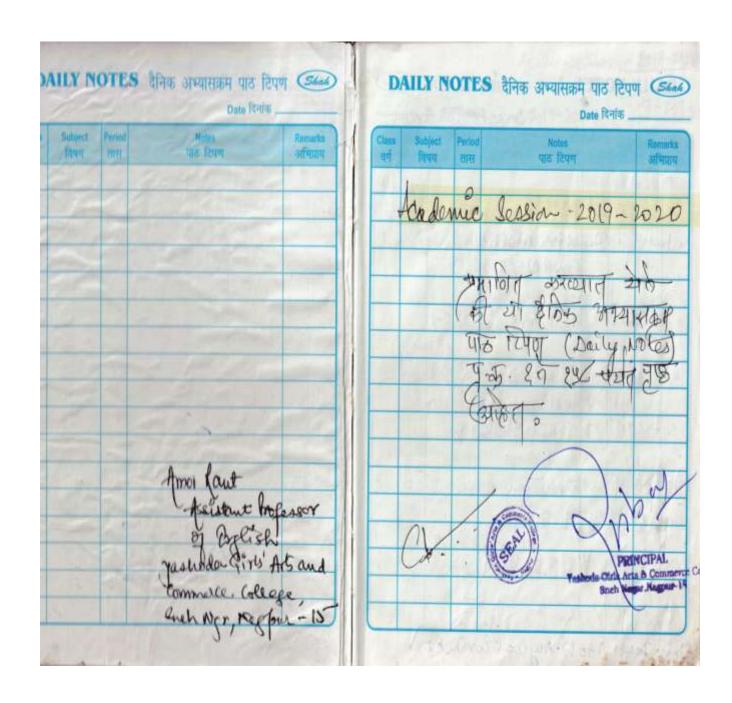

## Yashoda Girls' Arts & Commerce College, Nagpur

**Department of English** 

**Academic Diary** 

Session: 2019 - 2020

## **Certified Acdemic Diary for the Session 2019 – 2020**