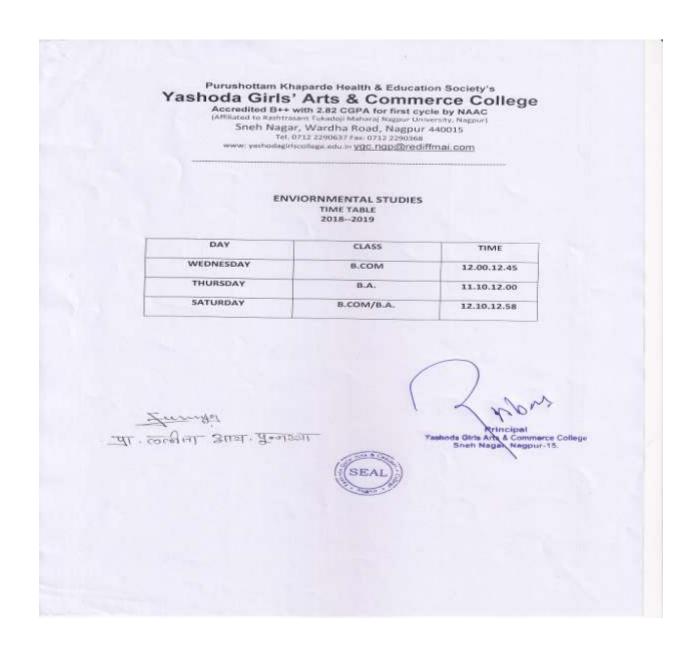

## **Department of Physical Education- EVS**

**Departmental Time Table** 

Session: 2018 – 2019

# Yashoda Girls' Arts & Commerce College, Nagpur Department of Physical Education - EVS Time Table Session: 2018-2019