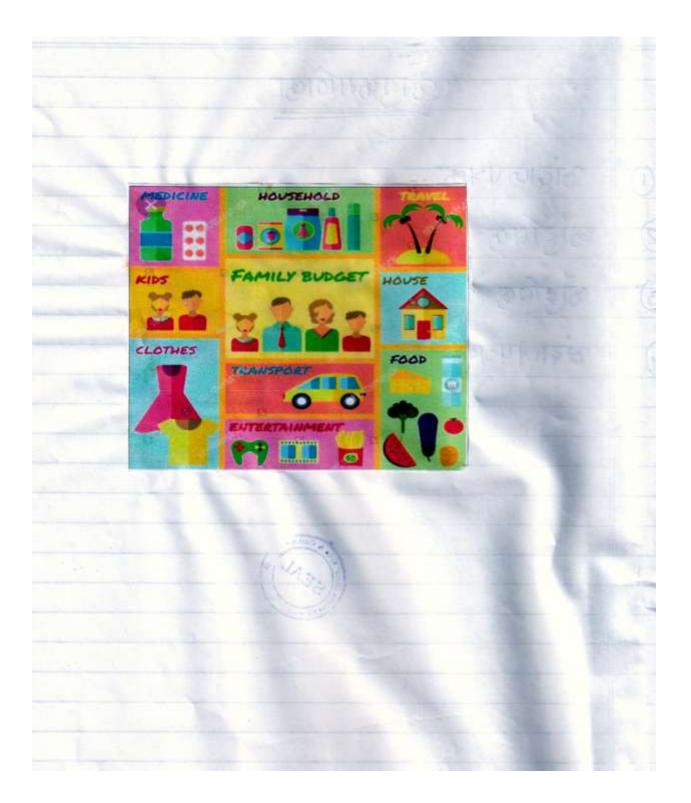

|   | Page No. Date                                                                                                                                                                                                                                                                                          |
|---|--------------------------------------------------------------------------------------------------------------------------------------------------------------------------------------------------------------------------------------------------------------------------------------------------------|
| * | अहिंबिक कांशजपत्रकाचे महत्त्व :-<br>"कुरुत्याही कुटुंबाचे<br>कांदाजपत्रक हे त्या कुटुंबाच्या कार्यिक स्थितीचा जारसा<br>कासती ; ज्याद्रारे त्या कुटुंबाचे उत्पन्न , बचत , होगारा<br>खर्च करव्याची कुरुालता इत्यादी जोव्हींची<br>माहिती कुद्ध राकतो . कहिंबिक कांदाजपत्रकाचे महत्त्व<br>पुढीलप्रमाठो : - |
| D | अंदाजपत्रकामुळे कुटुंबाच्या उत्पन्नाचे आहि त्याला जनुभन<br>केव्या जाणाऱ्या खर्चाचे चित्र स्पष्ट होते. त्यामुळे<br>खर्चाबाबत योग्य मार्गदर्शन मिळते. त्यामुळे जनावव्यक<br>खर्चाबा आळा बस्मतो.                                                                                                           |
| 2 | अंदाजपत्रक व्यक्तीस उत्पन्नान्या मयदिन सहव्यास शिकवते.                                                                                                                                                                                                                                                 |
| 3 | फांदाजपत्रकामुले सजग निर्णेय प्रक्रियेन प्रोत्साहन<br>मिलने व फांदाजपत्रकान द्वीर्घकालीन ब्येय प्रनिविंबिन<br>होण्यास मदत होते.                                                                                                                                                                        |
| 4 | अंदाजपत्रकामुळे उत्नम क्रयदामना वृद्धिंगत हो कन<br>यांगली झाहकता शिष्ठता यते.                                                                                                                                                                                                                          |
| 6 | राज्यशास्त्रज्ञ व आर्थशास्त्रज्ञ करिंबिक कांदाजपत्रक<br>कुटुंबाच्या जीवनमानाच्या अर्चाच्या निर्देशक म्हब्रन<br>उपयोग करनान.                                                                                                                                                                            |
|   | (SEAL)                                                                                                                                                                                                                                                                                                 |
| 1 | Teacher's Signature                                                                                                                                                                                                                                                                                    |