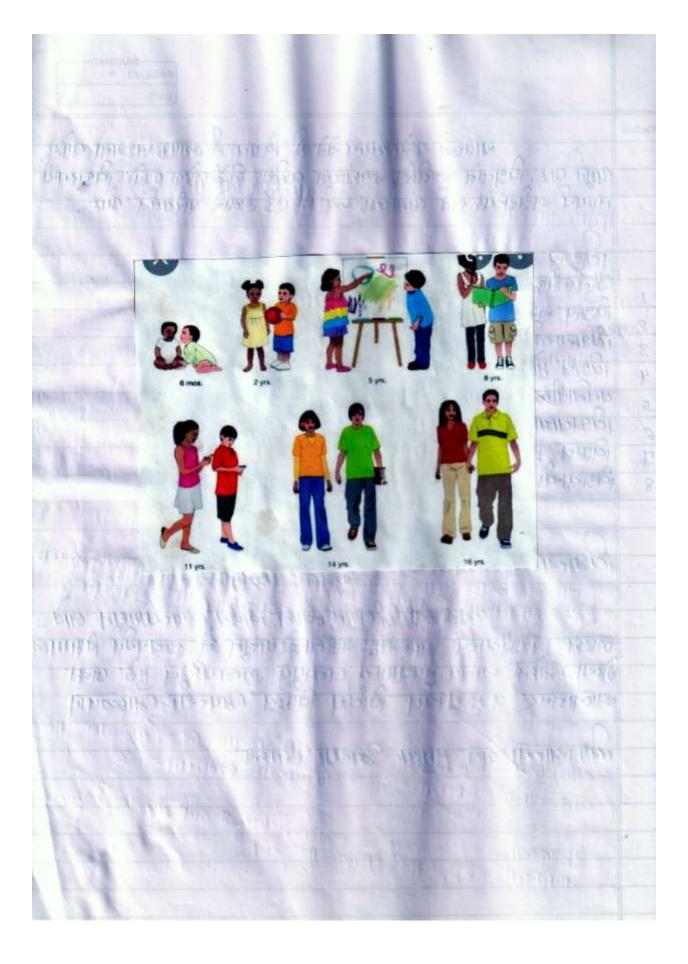

BHAGWATH PAGE NO .: 4 DATE : of Practical यावरून असे म्हलता येते की विद्याल ही व्यापछ संडल्पना आहे. प्रमूत आहे. विश्वताने आरीरिक डमनांच्या वाहीचा निर्देश केण जातो . विश्वाताचे तात्पर्य शरीराच्या सर्व प्रांगांच्या जव दिरोडडे टोनारे परिवर्मन आह 19314 ्रात्मक सदल होय. स्तर किसती. सत्यपरेन स्रस्त (असती-2 गली मिन-मिक्न असले विश्वसाची 3 विशाल मोजता येत नाही 4 वर्तनातील बदलांवरून विकासारी मापन होते 5 विडालाचा लिरिचत अम डरक्ला फालता. 6 विछाल म्हनजेः परिवर्तन 9 विष्ठासान्यी निलिस्ति दिशा व लह्य फासत. 8 10/3/4/104/ (Sterr-21) (Stages & Development) व्यक्तीच्या जीवनात त्याना विविद्य सिवर-यामधून जावे लागले विभागव्या अवरन्या, गमेधारक्र पासून ने कल्यूपर्यन विभागव्य गेल्या आहेत. साजीव पाल्यामध्ये जन्नपूर्व ठाळा पाद्रन पुठे जन्म विविध विद्याल अवरन्या आळागान क्माल्यानगर व मत्यपर्यत (आहत ालछारताच्या कान भुष्टव 819tell Rent Teacher's Signature

BHAGWATH PAGE NO .: DATE e of Practical विष्ठासाच्या (अवरथा 10 जन्मोल्तर आवरया जन्मपूर्व अवर-था वीजावरन्या भूनावरन्या ग्रामावरन्या वेशियावरचा यान्यावत्या (क्रिगोरावरया फेंहावत्या जिभेष्ठावरचा नवाद्यत क्रिटेस-था CHEGICIKE युवेवाल्याकेया अत्र बाल्यावरया ydering) ( হালব स्व- किशोरावरया उत्तर-विशोरावत्या (अंगरमिक योहेावर-या) मध्य प्रोहावस्या प्रत्येक अक्रयेची खोडल्लान साहिती पुंशलप्राठी संगता चेईल. जन्मधुव (हावस्या ( Peenadal period ) = ही (हावस्या गार्मधारुगा क्यान्यापाद्धन में जन्मापर्यतच्या आळारावही समजली जाले ही छावरया ट्रम्हाने ट् 37 दिवस दिवा १८० दिवलांची मानली जाते. जन्मपूर्व सिवर बेचे वर्गी खर तीत अप- अवरन्यामध्ये उले जाते वींजावरया शिक्सेव के टाम् = गामेखारगा आव्यापात्मन सामारगपने पहिल्या 7 किंब आविड्यापर्यतच्या आवल्न खीलावरन्या म्हलातात. भ्रावस्या (Peeier & Ender) = गर्भधार्गनंतरच्या दोन आहवडे ते आह आहवड योपयेतचा छाळ म्हनजे मुलावरया ' होय . 23 **Teacher's Signature** 

BHAGWATH PAGE NO .: DATE : **Practical** गमोवरया विद्यूके हर रेक्युमार ) = गमेधार्गेनंतरच्या C व्या आउवडया पासून ते वालकाव्या जलापरीतचा अछ म्हलजे गंभावत्या' होय. (तन्मोलर आवल्या Consideren Bai aguna Braren Neonadal Brage almoral God व्याव्यापासून तर पहिले १४ दिवल दिवा देल आव्याउचांचा ठालावही महाव नवणान क्षित्र था होय क्रियावरया [moury a Babyhood] = जन्मानंतरचे दोन आहवडे से दोन 2 वर्षापर्यतचा छाळ म्हनजे औरावान्या होय. साल्यावच्या (तरात्री, - त्याच्या तिक्षच्या वर्षापातून ते वाताव्या वर्षा पर्यत्त्या छालावसी अ्ट्राजे बाल्यावरचा होय - बाल्यावरन्येचे वर्गी छला युव बाल्यावरचा - इ ते प वर्ष / ह वर्षे 3 IJ II उत्तर बाब्यावत्या - इ खर्ब ते 12 वर्षे रिशोरावर शा दिकिल्डिल्ल्ल्ट वालडाच्या आवुखातील 12 ते 21 वर्ष हा डाळ हिरोरावरचेचा डाळ समजला जोला. डिरोरावरचेचे क्योडिल्ल स्व विशोरावल्या - 12 लेखाउ ले 99 वर्ष असर हिलोरावत्या - 18 ते २० १५ ते २१ वर्षे भौहावरसा (deluthow) = परावा, 29 वर्ष ते हू वर्ष रावहा दीही आलावहा q मिनले प्रीधवरया होच. प्रीधवर्त्येचे वगीछान फारंमिक भोधायस्या - 21 ते 80 वर्षे व मध्य भोधाकत्या - 80 ते 80 वर्षे इतकी समजली जाते. Teacher's Signature

BHAGWATH PAGE NO. DATE e of Practical अस्मावरन्या [बार कर] - औरावरन्येनंतर प्रख्यावरन्थेला फातंम होता साह वर्षा पादान पुहोल छाळ अध्यावरन्येना समाजला जातो . प्रख्यावरन्थेन देखील ब्ही-पुरूषामध्ये फ्रानेक परिवर्तने हाडून न्येमात . विष्ठालाच्या आवरुखा व डालावधी शानावह्या (आहवडे झाहेने वय विकासाच्या अवस्था 20 हिवल (टमटिने ट दिवल) जन्मप्रवे भवरन्या बाजावरन्या गामिसारना ते ह साहवडे ह आदवडे ते ८ फ़ाखडे क्षत्रावरन्था đ टब्या काक्यापासून ते वाळाळा जन्मापचन गभावरन्या R (नन्मोलनर फ्रिक्स्था 2 (अम्रीडावरन्य) / तवजाल (क्वत्स्या आविडे जन्मा पालुन पहाल दोन 35 2 आहतरेते २ वर्षपंचल श्रेशवावरथा ē इ वर्ष ते 12 वर्षे पर्वत इ ते क वर्षे ह ते 12 वर्षे थात्यावरः था 81 सेवे वाल्यावरया अन् वाल्यावल्या 19क्शोरावस्य) ार ते २१ वर्ष R धर्व डिशोराव्य-या उलार डिरोारावल्या १८ ते १४ व १३ ते १५ वर्षे १४ वे २० व १५ वे २१ वर्षे % ले ह० वर्ष प्रोहावस्य। फ्रारमिष्ठ, प्रोहावरूया 29 A 80 QA ४० ते ६० वर्ष मह्य प्रीहावल्या हः वर्षे ते पुरे मृत्यू पर्यत श्रद्धावरया h Rest Teacher's Signature ....