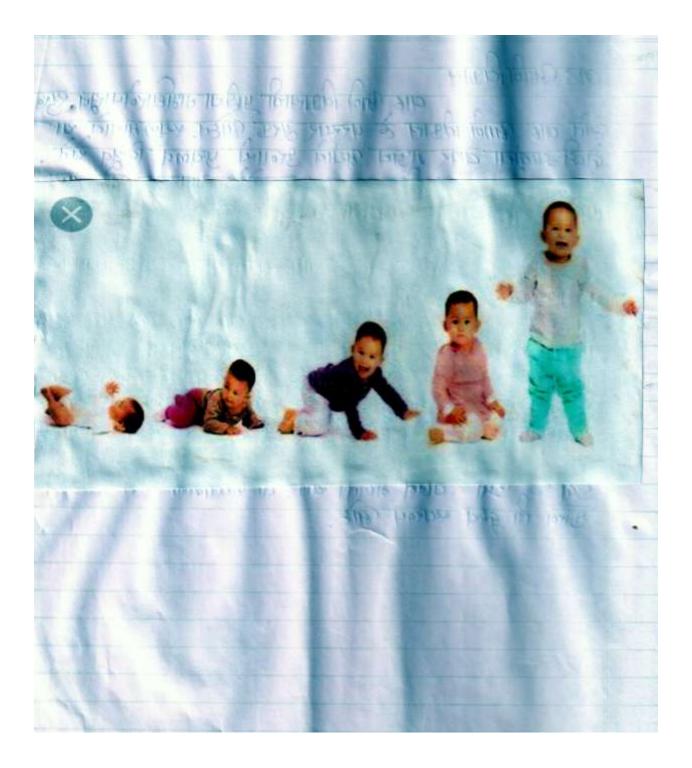

BHAGWATH PAGE NO .: DATE e of Practical विष्ठासाच्या (अवरथा 10 जन्मोल्तर आवरया जन्मपूर्व अवर-था वीजावरन्या भूनावरन्या ग्रामावरन्या वेशियावरचा यान्यावत्या (क्रिगोरावरया फेंहावत्या जिभेष्ठावरचा नवाद्यत क्रिटेस-था CHEGICIKE युवेवाल्याकेया अत्र बाल्यावरया ydering) ( হালব स्व- किशोरावरया उत्तर-विशोरावत्या (अंगरमिक योहेावर-या) मध्य प्रोहावस्या प्रत्येक अक्रयेची खोडल्लान साहिती पुंशलप्राठी संगता चेईल. जन्मधुव (हावस्या ( Peenadal period ) = ही (हावस्या गार्मधारुगा क्यान्यापाद्धन में जन्मापर्यतच्या आळारावही समजली जाले ही छावरया ट्रम्हाने ट् 37 दिवस दिवा १८० दिवलांची मानली जाते. जन्मपूर्व सिवर बेचे वर्गी खर तीत अप- अवरन्यामध्ये उले जाते वींजावरया शिक्सेव के टाम् = गामेखारगा आव्यापात्मन सामारगपने पहिल्या 7 किंब आविड्यापर्यतच्या आवल्न खीलावरन्या म्हलातात. भ्रावस्या (Peeier & Ender) = गर्भधार्गनंतरच्या दोन आहवडे ते आह आहवड योपयेतचा छाळ म्हनजे मुलावरया ' होय . 23 **Teacher's Signature** 

BHAGWATH PAGE NO .: DATE : **Practical** गमोवरया विद्यूके हर रेक्युमार ) = गमेधार्गेनंतरच्या C व्या आउवडया पासून ते वालकाव्या जलापरीतचा अछ म्हलजे गंभावत्या' होय. (तन्मोलर आवल्या Consideren Bai aguna Braren Neonadal Brage almoral God व्याव्यापासून तर पहिले १४ दिवल दिवा देल आव्याउचांचा ठालावही महाव नवणान क्षित्र था होय क्रियावरया [moury a Babyhood] = जन्मानंतरचे दोन आहवडे से दोन 2 वर्षापर्यतचा छाळ म्हनजे औरावान्या होय. साल्यावच्या (तरात्री, - त्याच्या तिक्षच्या वर्षापातून ते वाताव्या वर्षा पर्यत्त्या छालावसी अ्ट्राजे बाल्यावरचा होय - बाल्यावरन्येचे वर्गी छला युव बाल्यावरचा - इ ते प वर्ष / ह वर्षे 3 IJ II उत्तर बाब्यावत्या - इ खर्ब ते 12 वर्षे रिशोरावर शा दिकिल्डिल्ल्ल्ट वालडाच्या आवुखातील 12 ते 21 वर्ष हा डाळ हिरोरावरचेचा डाळ समजला जोला. डिरोरावरचेचे क्योडिल्ल स्व विशोरावल्या - 12 लेखाउ ले 99 वर्ष असर हिलोरावत्या - 18 ते २० १५ ते २१ वर्षे भौहावरसा (deluthow) = परावा, 29 वर्ष ते हू वर्ष रावहा दीही आलावहा q मिनले प्रीधवरया होच. प्रीधवर्त्येचे वगीछान फारंमिक भोधायस्या - 21 ते 80 वर्षे व मध्य भोधाकत्या - 80 ते 80 वर्षे इतकी समजली जाते. Teacher's Signature