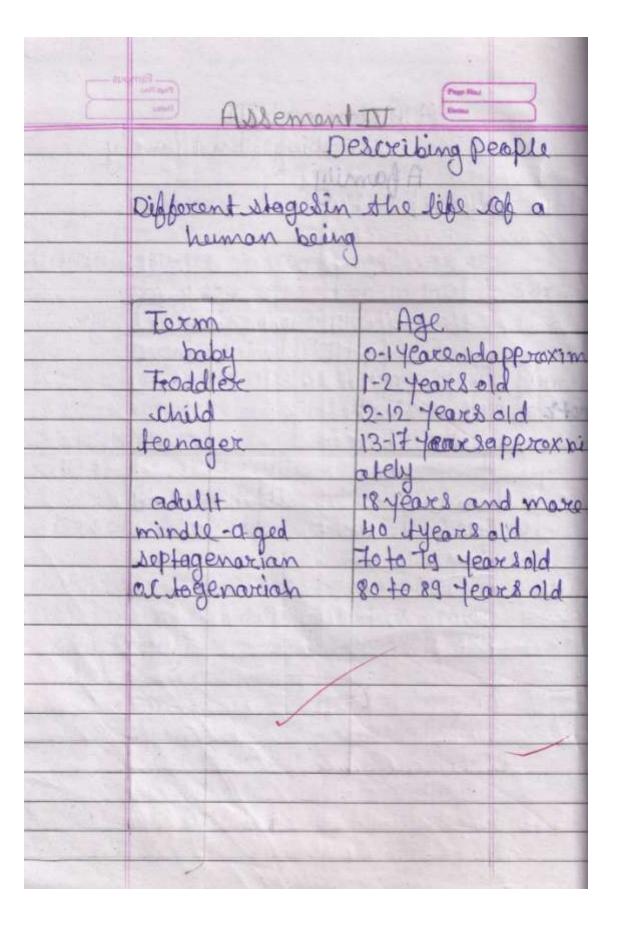

| secree bine  |
| isod on                             | Son Jon Jon                            | hala t was   |
| 0.16.198                            | wast purposed metaling actives         | I blo ax no  |
|                                     | most, and note that, use               |              |
| Low to                              | ided borso w bythe and and and         |              |
|                                     |                                        |              |
| ALC: U                              |                                        |              |
| 1.385                               |                                        |              |
|                                     |                                        |              |





| onl di | Inviting sy