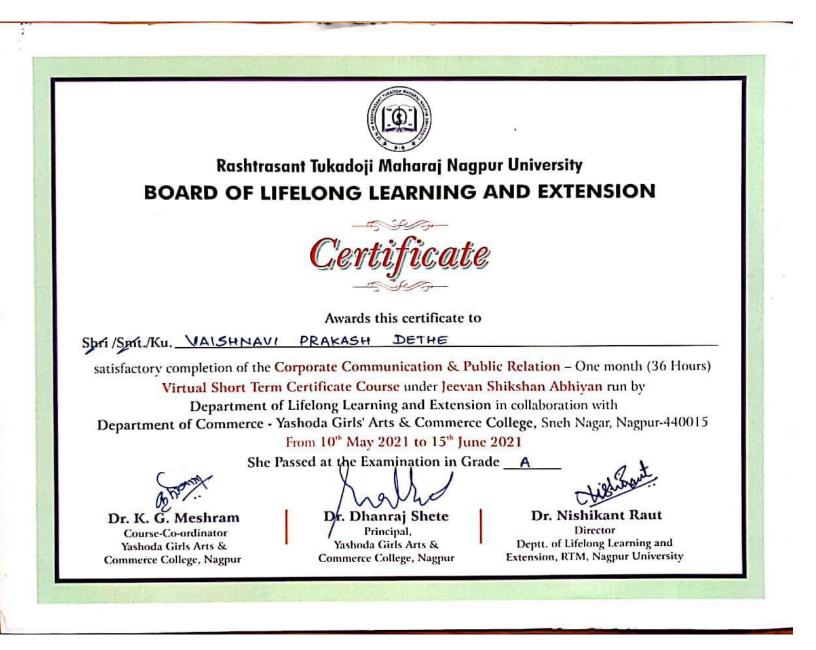

## **Students Admitted Details for the Course**

No. of Students Admitted

| Sr | Name of the Student                                                        | DOB                 | Contact<br>no | email id                                                                |
|----|----------------------------------------------------------------------------|---------------------|---------------|-------------------------------------------------------------------------|
| 1  | AKANSHA PURUSHOTTAM KATLAM                                                 | 9.9.2002            | 7887607953    | akanshakatlam@gmail.com                                                 |
| 2  | ANKITA SURESH SATGHARE                                                     | 16.12.2002          | 9604536566    | ankitasatghare891@gmail.com                                             |
| 3  | ASIFA AMITRAO FASGE                                                        | 1.12.2002           | 8446111761    | kambledeep71@gmail.com                                                  |
| 4  | BHAVNA BUDHSEN PATEL                                                       | 23.2.2000           | 9665081891    | bhavanapatel6777@gmail.com                                              |
| 5  | JARINA JAHIR KHAN                                                          | 30.1.2002           | 9923038026    | kgmeshram17@gmail.com                                                   |
| 6  | KAJAL SUDHAKAR BHAGAT                                                      | 20.5.1997           | 8055810932    | 70yabhagat@gmail.com                                                    |
| 7  | KHUSHALI DIGAMBAR GANJUDE                                                  | 4.5.2002            | 9579915388    | sandhyarakshall11@gmail.com                                             |
| 8  | KIRAN RAJKISHOR RAM                                                        | 18.10.96            | 9763277289    | kiranram817@gmail.com                                                   |
| 9  | KOMAL PRAKASH SONDAWALE                                                    | 10.9.1999           | 8698119194    | sondawalekomal@gmail.com                                                |
| 10 | MAHESHWARI SURESH THOSAR                                                   | 24.4.1999           | 9370906659    | mahaimahi51735@gmail.com                                                |
| 11 | MANSI HARISH RAMTEKE                                                       | 7.1.1999            | 9766903526    | mansiramteke786@gmail.com                                               |
| 12 | MANSI RAMESH JAGNADE                                                       | 4.10.2002           | 9356618675    | abhisheksonwane551@gmail.com                                            |
| 13 | MANSVI INDRAPAL MATE                                                       | 15.5.2002           | 9096347730    | mansvimate@gmail.com                                                    |
| 14 | NEHA ISHWAR DAGOR                                                          | 19.11.97            | 7770051902    | nehadagor@gmail.com                                                     |
| 15 | PALLAVI ASHOK BANTE                                                        | 6.10.2001           | 9604733125    | pallavibante6@gmail.com                                                 |
| 16 | PALLAVI RAMVEER SINGH                                                      | 30.11.2002          | 9579144471    | singhramvir180@gmail.com                                                |
| 17 | POOJA NARENDRA PRAJAPATI                                                   | 13.11.2002          | 9326511835    | rajsingprajapati1080@gmail.com                                          |
| 18 | POOJA SHRIRAM UIKE                                                         | 11.5.2003           | 7057127451    | grawalekar@gmail.com                                                    |
| 19 | POONAM GUNWANT THAKRE                                                      | 8.3.2003            | 8888722855    | kunalthkre801@gmail.com                                                 |
| 20 | POONAM NARAYAN SAHARE                                                      | 1.3.1999            | 9552549911    | poonamsahare@gamil.com                                                  |
| 21 | PRATIKSHA SHUDHODHAN KAMBLE                                                | 4.9.1998            | 9579764054    | pratikshakamble7660@gmail.com                                           |
| 22 | PRIYA RAJESH MARKAM                                                        | 21.4.2001           | 9767278205    | priyamarkam26972@gmail.com                                              |
| 23 | RACHNA PREMLAL NAGESHWAR                                                   | 21.4.2002           | 8605342489    | rachananageshwar23@gmail.com                                            |
| 24 | RASIKA PRADEEP BAGDE                                                       | 3.12.1999           | 7887475840    | ssthoolygc@gmail.com                                                    |
| 25 | RINA JIVANDAS MANIKPURI                                                    | 13.10.2001          | 9923038026    | dropati856@gmail.com                                                    |
| 26 | RITU SOHANLAL PATEL                                                        | 15.7.2003           | 8007635359    | rituspate103@gmail.com                                                  |
| 27 | ROSHNI DHANSING CHAUHAN                                                    | 2.12.2001           | 8411088104    | roshnichauhan145@gmail.com                                              |
| 28 | SAKSHI RAMVEER SINGH                                                       | 15.10.1999          | 9579144471    | singhramvir180@gmail.com                                                |
| 29 | SAKSHI VIJAYRAO KUHIKAR                                                    | 8.2.2003            | 7720990096    | mayakuhikar@gmail.com                                                   |
| 30 | SEEMA KESHAV PANDE                                                         | 3.6.2002            | 9145684732    | shimap242@gmail.com                                                     |
| 31 | SHALU GOVIND SHARMA                                                        | 20.11.1995          | 8055810932    | shalushama7907@gmail.com                                                |
| 32 | SHEETAL DILIP MOHITKAR                                                     | 20.1.2003           | 9763277289    | mohitkar@gmail.com                                                      |
| 33 | SHIVANI NATTHU BAWANE                                                      | 12.3.2003           | 7387195593    | shivanibawane5@gmail.com                                                |
| 34 | SHUBHANGI SUNIL MESHRAM                                                    | 20.4.2001           | 9325388997    | meshramsaloni540@gmail.com                                              |
| 35 | SHYAMLI ISHWAR DAGOR                                                       | 2.10.1990           | 8856835968    | dagorshyamli@gmail.com                                                  |
| 36 | SMRUTI KAMALKUMAR BISEN                                                    | 5.2.2002            | 7057439005    | smurtibisen@gmail.com                                                   |
| 37 | SNEHAL GHANSHYAM MUTE                                                      | 18.10.2002          | 9665896180    | mutesnehal@gmail.com                                                    |
| 38 | SONAL MEGHRAJ MARBHATE                                                     | 13.3.2002           | 9049089016    | gvind2022@rediffmail.com                                                |
| 39 | SWATE NILKANTH POHEKAR                                                     | 24.12.1998          | 7249578700    | swatipohkar555@gmajl.com                                                |
| 40 | VAISHNAVI PRAKASH DETHE                                                    | 18.10.2002          | 9172445210    | vaishnav/dethg2002(0emmil.com                                           |
|    | VAISHNAVI PRAKASH DETHE<br>Configuration<br>Yashoda Girl<br>Commerce Colle | , IQAC<br>s' Arts & |               | PRINCIPAL<br>skoda Ofris Arts & Commerce Colleg<br>Speh Nager Nagpur 15 |