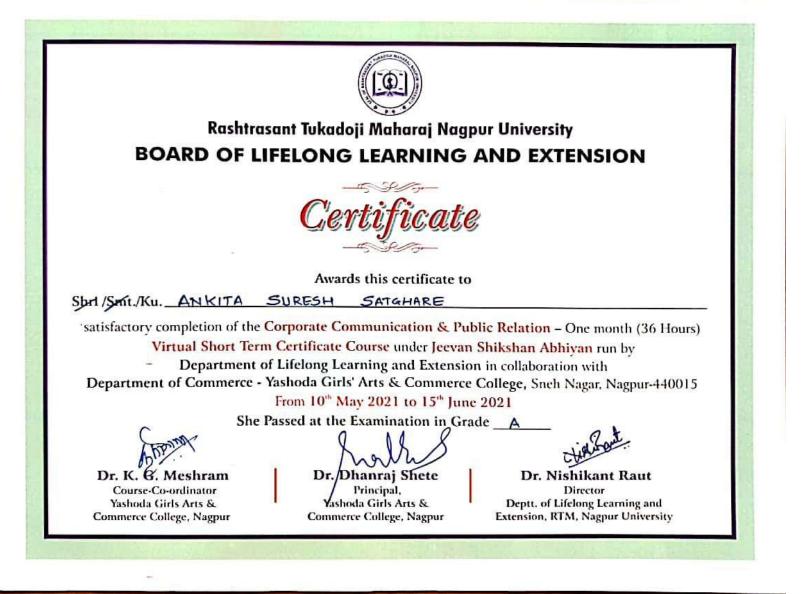

## **Students Admitted Details for the Course**

No. of Students Admitted

| Sr | Name of the Student                                                        | DOB                 | Contact<br>no | email id                                                                |
|----|----------------------------------------------------------------------------|---------------------|---------------|-------------------------------------------------------------------------|
| 1  | AKANSHA PURUSHOTTAM KATLAM                                                 | 9.9.2002            | 7887607953    | akanshakatlam@gmail.com                                                 |
| 2  | ANKITA SURESH SATGHARE                                                     | 16.12.2002          | 9604536566    | ankitasatghare891@gmail.com                                             |
| 3  | ASIFA AMITRAO FASGE                                                        | 1.12.2002           | 8446111761    | kambledeep71@gmail.com                                                  |
| 4  | BHAVNA BUDHSEN PATEL                                                       | 23.2.2000           | 9665081891    | bhavanapatel6777@gmail.com                                              |
| 5  | JARINA JAHIR KHAN                                                          | 30.1.2002           | 9923038026    | kgmeshram17@gmail.com                                                   |
| 6  | KAJAL SUDHAKAR BHAGAT                                                      | 20.5.1997           | 8055810932    | 70yabhagat@gmail.com                                                    |
| 7  | KHUSHALI DIGAMBAR GANJUDE                                                  | 4.5.2002            | 9579915388    | sandhyarakshall11@gmail.com                                             |
| 8  | KIRAN RAJKISHOR RAM                                                        | 18.10.96            | 9763277289    | kiranram817@gmail.com                                                   |
| 9  | KOMAL PRAKASH SONDAWALE                                                    | 10.9.1999           | 8698119194    | sondawalekomal@gmail.com                                                |
| 10 | MAHESHWARI SURESH THOSAR                                                   | 24.4.1999           | 9370906659    | mahaimahi51735@gmail.com                                                |
| 11 | MANSI HARISH RAMTEKE                                                       | 7.1.1999            | 9766903526    | mansiramteke786@gmail.com                                               |
| 12 | MANSI RAMESH JAGNADE                                                       | 4.10.2002           | 9356618675    | abhisheksonwane551@gmail.com                                            |
| 13 | MANSVI INDRAPAL MATE                                                       | 15.5.2002           | 9096347730    | mansvimate@gmail.com                                                    |
| 14 | NEHA ISHWAR DAGOR                                                          | 19.11.97            | 7770051902    | nehadagor@gmail.com                                                     |
| 15 | PALLAVI ASHOK BANTE                                                        | 6.10.2001           | 9604733125    | pallavibante6@gmail.com                                                 |
| 16 | PALLAVI RAMVEER SINGH                                                      | 30.11.2002          | 9579144471    | singhramvir180@gmail.com                                                |
| 17 | POOJA NARENDRA PRAJAPATI                                                   | 13.11.2002          | 9326511835    | rajsingprajapati1080@gmail.com                                          |
| 18 | POOJA SHRIRAM UIKE                                                         | 11.5.2003           | 7057127451    | grawalekar@gmail.com                                                    |
| 19 | POONAM GUNWANT THAKRE                                                      | 8.3.2003            | 8888722855    | kunalthkre801@gmail.com                                                 |
| 20 | POONAM NARAYAN SAHARE                                                      | 1.3.1999            | 9552549911    | poonamsahare@gamil.com                                                  |
| 21 | PRATIKSHA SHUDHODHAN KAMBLE                                                | 4.9.1998            | 9579764054    | pratikshakamble7660@gmail.com                                           |
| 22 | PRIYA RAJESH MARKAM                                                        | 21.4.2001           | 9767278205    | priyamarkam26972@gmail.com                                              |
| 23 | RACHNA PREMLAL NAGESHWAR                                                   | 21.4.2002           | 8605342489    | rachananageshwar23@gmail.com                                            |
| 24 | RASIKA PRADEEP BAGDE                                                       | 3.12.1999           | 7887475840    | ssthoolygc@gmail.com                                                    |
| 25 | RINA JIVANDAS MANIKPURI                                                    | 13.10.2001          | 9923038026    | dropati856@gmail.com                                                    |
| 26 | RITU SOHANLAL PATEL                                                        | 15.7.2003           | 8007635359    | rituspate103@gmail.com                                                  |
| 27 | ROSHNI DHANSING CHAUHAN                                                    | 2.12.2001           | 8411088104    | roshnichauhan145@gmail.com                                              |
| 28 | SAKSHI RAMVEER SINGH                                                       | 15.10.1999          | 9579144471    | singhramvir180@gmail.com                                                |
| 29 | SAKSHI VIJAYRAO KUHIKAR                                                    | 8.2.2003            | 7720990096    | mayakuhikar@gmail.com                                                   |
| 30 | SEEMA KESHAV PANDE                                                         | 3.6.2002            | 9145684732    | shimap242@gmail.com                                                     |
| 31 | SHALU GOVIND SHARMA                                                        | 20.11.1995          | 8055810932    | shalushama7907@gmail.com                                                |
| 32 | SHEETAL DILIP MOHITKAR                                                     | 20.1.2003           | 9763277289    | mohitkar@gmail.com                                                      |
| 33 | SHIVANI NATTHU BAWANE                                                      | 12.3.2003           | 7387195593    | shivanibawane5@gmail.com                                                |
| 34 | SHUBHANGI SUNIL MESHRAM                                                    | 20.4.2001           | 9325388997    | meshramsaloni540@gmail.com                                              |
| 35 | SHYAMLI ISHWAR DAGOR                                                       | 2.10.1990           | 8856835968    | dagorshyamli@gmail.com                                                  |
| 36 | SMRUTI KAMALKUMAR BISEN                                                    | 5.2.2002            | 7057439005    | smurtibisen@gmail.com                                                   |
| 37 | SNEHAL GHANSHYAM MUTE                                                      | 18.10.2002          | 9665896180    | mutesnehal@gmail.com                                                    |
| 38 | SONAL MEGHRAJ MARBHATE                                                     | 13.3.2002           | 9049089016    | gvind2022@rediffmail.com                                                |
| 39 | SWATE NILKANTH POHEKAR                                                     | 24.12.1998          | 7249578700    | swatipohkar555@gmajl.com                                                |
| 40 | VAISHNAVI PRAKASH DETHE                                                    | 18.10.2002          | 9172445210    | vaishnav/dethg2002(0emmil.com                                           |
|    | VAISHNAVI PRAKASH DETHE<br>Configuration<br>Yashoda Girl<br>Commerce Colle | , IQAC<br>s' Arts & |               | PRINCIPAL<br>skoda Ofris Arts & Commerce Colleg<br>Speh Nager Nagpur 15 |