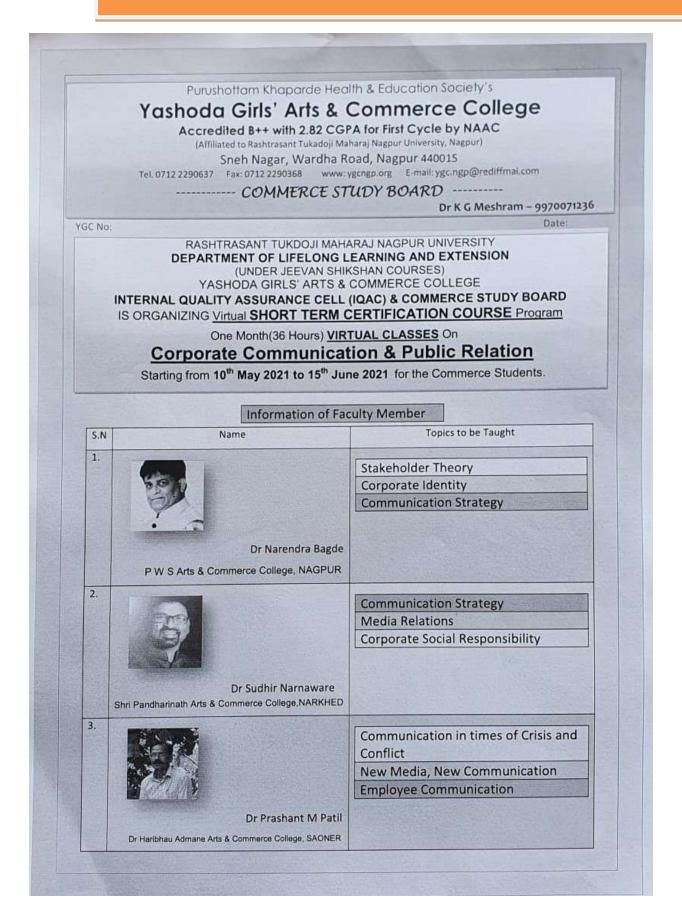

### STC- Certificate Course in Corporate Communication and Public Relation-2020-2021 (2)

RASHTRASANT TUKDOJI MAHARAJ NAGPUR UNIVERSITY DEPARTMENT OF LIFELONG LEARNING AND EXTENSION (UNDER JEEVAN SHIKSHAN COURSES) YASHODA GIRLS' ARTS & COMMERCE COLLEGE INTERNALQUALITYASSURANCECELL(IQAC)&COMMERCE STUDY BOARDIS ORGANIZING<u>VirtualSHORT TERM CERTIFICATION COURSEProgram</u> One Month(36 Hours)VIRTUALCLASSESOn

Corporate Communication & Public Relation

Startingfrom10<sup>th</sup>May2021 to 15<sup>th</sup>June2021fortheCommerceStudents. Name of the Course Co-Ordinator : Dr K G Meshram

| 1. Prin. Dr. Dhanraj Shete | Chairman |                                                                                   |
|----------------------------|----------|-----------------------------------------------------------------------------------|
| 2. Dr. Narendra Bagde      | Member   | Vice-Principal, Dr Madhukarrao Wasnik P W S Arts and<br>Commerce College, Nagpur. |
| 3. Dr. Prashant M Patil    | Member   | Dr Haribhau Admane Arts & Commerce College, Saoner.                               |
| 4. Dr K G Meshram          | Member   |                                                                                   |