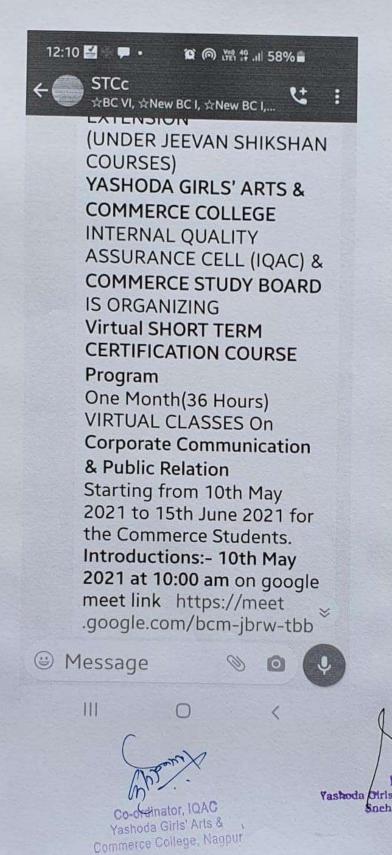

### STC- Certificate Course in Corporate Communication and Public Relation-2020-2021 (2)

RASHTRASANT TUKDOJI MAHARAJ NAGPUR UNIVERSITY DEPARTMENT OF LIFELONG LEARNING AND EXTENSION (UNDER JEEVAN SHIKSHAN COURSES) YASHODA GIRLS' ARTS & COMMERCE COLLEGE INTERNALQUALITYASSURANCECELL(IQAC)&COMMERCE STUDY BOARDIS ORGANIZING<u>VirtualSHORT TERM CERTIFICATION COURSEProgram</u> One Month(36 Hours)VIRTUALCLASSESOn

Corporate Communication & Public Relation

Startingfrom10<sup>th</sup>May2021 to 15<sup>th</sup>June2021fortheCommerceStudents. Name of the Course Co-Ordinator : Dr K G Meshram