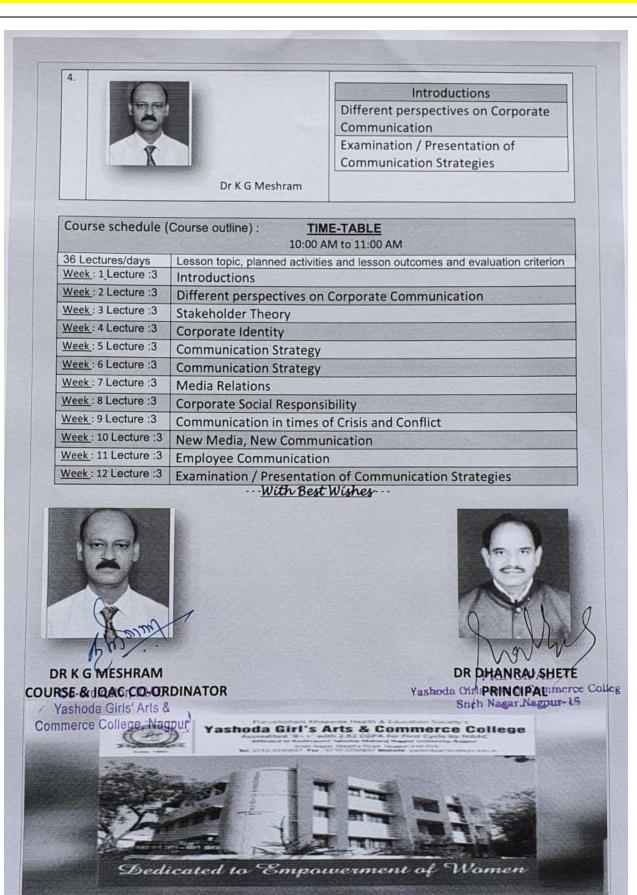

#### Course schedule Course outline

|                         | Lesson topic, planned activities and lesson outcomes and evaluation criterion |
|-------------------------|-------------------------------------------------------------------------------|
| Week : 1<br>Lecture :3  | Introductions                                                                 |
| Week : 2<br>Lecture :3  | Different perspectives on Corporate Communication                             |
| Week: 3<br>Lecture: 3   | Stakeholder Theory                                                            |
| Week: 4<br>Lecture: 3   | Corporate Identity                                                            |
| Week: 5<br>Lecture:3    | Communication Strategy                                                        |
| Week: 6<br>Lecture:3    | Communication Strategy                                                        |
| Week: 7<br>Lecture:3    | Media Relations                                                               |
| Week: 8<br>Lecture:3    | Corporate Social Responsibility                                               |
| Week : 9<br>Lecture :3  | Communication in times of Crisis and Conflict                                 |
| Week: 10<br>Lecture: 3  | New Media, New Communication                                                  |
| Week : 11<br>Lecture :3 | Employee Communication                                                        |
| Week: 12<br>Lecture: 3  | Examination/ Presentation of Communication Strategies                         |