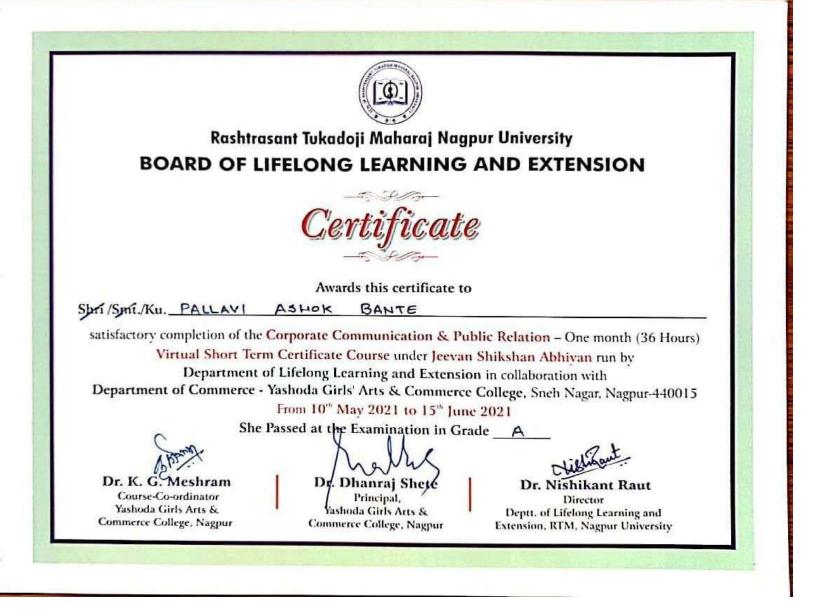

## **Students Admitted Details for the Course**

No. of Students Admitted

| Sr | Name of the Student                                                        | DOB                 | Contact<br>no | email id                                                                |
|----|----------------------------------------------------------------------------|---------------------|---------------|-------------------------------------------------------------------------|
| 1  | AKANSHA PURUSHOTTAM KATLAM                                                 | 9.9.2002            | 7887607953    | akanshakatlam@gmail.com                                                 |
| 2  | ANKITA SURESH SATGHARE                                                     | 16.12.2002          | 9604536566    | ankitasatghare891@gmail.com                                             |
| 3  | ASIFA AMITRAO FASGE                                                        | 1.12.2002           | 8446111761    | kambledeep71@gmail.com                                                  |
| 4  | BHAVNA BUDHSEN PATEL                                                       | 23.2.2000           | 9665081891    | bhavanapatel6777@gmail.com                                              |
| 5  | JARINA JAHIR KHAN                                                          | 30.1.2002           | 9923038026    | kgmeshram17@gmail.com                                                   |
| 6  | KAJAL SUDHAKAR BHAGAT                                                      | 20.5.1997           | 8055810932    | 70yabhagat@gmail.com                                                    |
| 7  | KHUSHALI DIGAMBAR GANJUDE                                                  | 4.5.2002            | 9579915388    | sandhyarakshall11@gmail.com                                             |
| 8  | KIRAN RAJKISHOR RAM                                                        | 18.10.96            | 9763277289    | kiranram817@gmail.com                                                   |
| 9  | KOMAL PRAKASH SONDAWALE                                                    | 10.9.1999           | 8698119194    | sondawalekomal@gmail.com                                                |
| 10 | MAHESHWARI SURESH THOSAR                                                   | 24.4.1999           | 9370906659    | mahaimahi51735@gmail.com                                                |
| 11 | MANSI HARISH RAMTEKE                                                       | 7.1.1999            | 9766903526    | mansiramteke786@gmail.com                                               |
| 12 | MANSI RAMESH JAGNADE                                                       | 4.10.2002           | 9356618675    | abhisheksonwane551@gmail.com                                            |
| 13 | MANSVI INDRAPAL MATE                                                       | 15.5.2002           | 9096347730    | mansvimate@gmail.com                                                    |
| 14 | NEHA ISHWAR DAGOR                                                          | 19.11.97            | 7770051902    | nehadagor@gmail.com                                                     |
| 15 | PALLAVI ASHOK BANTE                                                        | 6.10.2001           | 9604733125    | pallavibante6@gmail.com                                                 |
| 16 | PALLAVI RAMVEER SINGH                                                      | 30.11.2002          | 9579144471    | singhramvir180@gmail.com                                                |
| 17 | POOJA NARENDRA PRAJAPATI                                                   | 13.11.2002          | 9326511835    | rajsingprajapati1080@gmail.com                                          |
| 18 | POOJA SHRIRAM UIKE                                                         | 11.5.2003           | 7057127451    | grawalekar@gmail.com                                                    |
| 19 | POONAM GUNWANT THAKRE                                                      | 8.3.2003            | 8888722855    | kunalthkre801@gmail.com                                                 |
| 20 | POONAM NARAYAN SAHARE                                                      | 1.3.1999            | 9552549911    | poonamsahare@gamil.com                                                  |
| 21 | PRATIKSHA SHUDHODHAN KAMBLE                                                | 4.9.1998            | 9579764054    | pratikshakamble7660@gmail.com                                           |
| 22 | PRIYA RAJESH MARKAM                                                        | 21.4.2001           | 9767278205    | priyamarkam26972@gmail.com                                              |
| 23 | RACHNA PREMLAL NAGESHWAR                                                   | 21.4.2002           | 8605342489    | rachananageshwar23@gmail.com                                            |
| 24 | RASIKA PRADEEP BAGDE                                                       | 3.12.1999           | 7887475840    | ssthoolygc@gmail.com                                                    |
| 25 | RINA JIVANDAS MANIKPURI                                                    | 13.10.2001          | 9923038026    | dropati856@gmail.com                                                    |
| 26 | RITU SOHANLAL PATEL                                                        | 15.7.2003           | 8007635359    | rituspate103@gmail.com                                                  |
| 27 | ROSHNI DHANSING CHAUHAN                                                    | 2.12.2001           | 8411088104    | roshnichauhan145@gmail.com                                              |
| 28 | SAKSHI RAMVEER SINGH                                                       | 15.10.1999          | 9579144471    | singhramvir180@gmail.com                                                |
| 29 | SAKSHI VIJAYRAO KUHIKAR                                                    | 8.2.2003            | 7720990096    | mayakuhikar@gmail.com                                                   |
| 30 | SEEMA KESHAV PANDE                                                         | 3.6.2002            | 9145684732    | shimap242@gmail.com                                                     |
| 31 | SHALU GOVIND SHARMA                                                        | 20.11.1995          | 8055810932    | shalushama7907@gmail.com                                                |
| 32 | SHEETAL DILIP MOHITKAR                                                     | 20.1.2003           | 9763277289    | mohitkar@gmail.com                                                      |
| 33 | SHIVANI NATTHU BAWANE                                                      | 12.3.2003           | 7387195593    | shivanibawane5@gmail.com                                                |
| 34 | SHUBHANGI SUNIL MESHRAM                                                    | 20.4.2001           | 9325388997    | meshramsaloni540@gmail.com                                              |
| 35 | SHYAMLI ISHWAR DAGOR                                                       | 2.10.1990           | 8856835968    | dagorshyamli@gmail.com                                                  |
| 36 | SMRUTI KAMALKUMAR BISEN                                                    | 5.2.2002            | 7057439005    | smurtibisen@gmail.com                                                   |
| 37 | SNEHAL GHANSHYAM MUTE                                                      | 18.10.2002          | 9665896180    | mutesnehal@gmail.com                                                    |
| 38 | SONAL MEGHRAJ MARBHATE                                                     | 13.3.2002           | 9049089016    | gvind2022@rediffmail.com                                                |
| 39 | SWATE NILKANTH POHEKAR                                                     | 24.12.1998          | 7249578700    | swatipohkar555@gmajl.com                                                |
| 40 | VAISHNAVI PRAKASH DETHE                                                    | 18.10.2002          | 9172445210    | vaishnav/dethg2002(0emmil.com                                           |
|    | VAISHNAVI PRAKASH DETHE<br>Configuration<br>Yashoda Girl<br>Commerce Colle | , IQAC<br>s' Arts & |               | PRINCIPAL<br>skoda Ofris Arts & Commerce Colleg<br>Speh Nager Nagpur 15 |