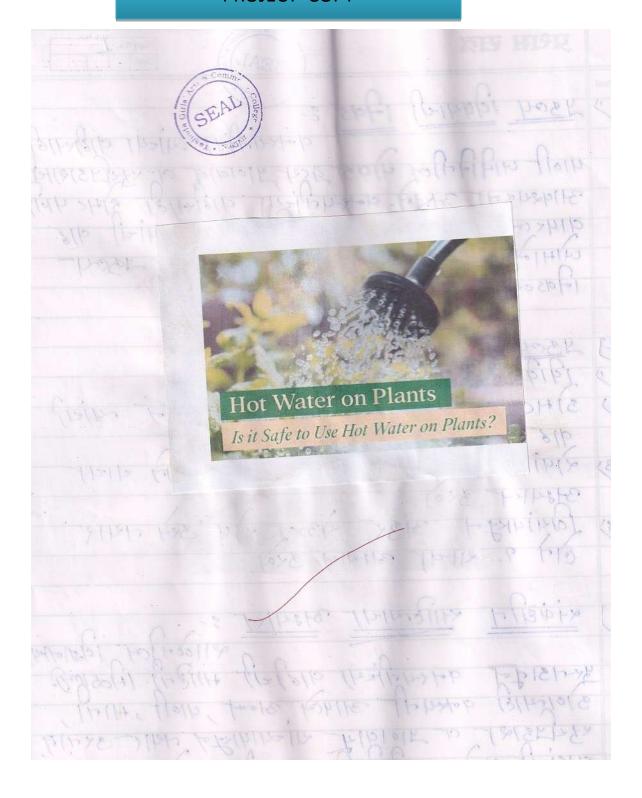

|                   | Page No. 9 Date                                        |
|-------------------|--------------------------------------------------------|
| Name of Practical | नरी चौंगली होन नाही याव ल्ल लक्षान येने                |
|                   | पानी आवश्यं खाह.                                       |
| 4)                | 430-41-4 +18000 :- 0                                   |
|                   | डोस्ट पानी उपल्युवद्य जारमेत्. ते मुद्रदाम गरम         |
|                   | उराव लाशन नाही घरान पेशर इडरमहरें                      |
|                   | त्याचा अपयोग बनाडांच्या क्रियोवनात्माही होक काउता.     |
|                   | त्या पाल्याचे नापमान् थोडे जारून असेत यालीन            |
|                   | मिस्तुळले पाक अधनातः याचा उपयोग् यनस्यतीत्य            |
|                   | वारासारी होक अन्ति है या प्रकल्पांच महत्त्व<br>उनोह    |
| 5)                | VACCULATED AND LOCAL TO A LOCAL TO                     |
| 7                 | र्म न्या न्या न्या न्या न्या न्या न्या न्या            |
|                   | - मध्ये डीमट पाणी व पोषड द्वाराचा व्ययर बेला           |
|                   | व दुसरीकडे डेवळ स्वाह्या पान्याचा उपयोग डेला           |
|                   | त्यामारी त्यार प्रश्रादया में। भाग्या बुंद्रया होनल्या |
| 7.60              | 3541महर्म होन-दोन स्नारव्या छेड्यान पिर्चीने           |
|                   | वी परलें। व दूसन्या दोन बड्यामहरे स्माद्रख्या          |
|                   | उंथीचे जुरुशीचे रोप त्यावलेन त्यानंतर प्रयोगाला        |
|                   |                                                        |
|                   |                                                        |

| 3118 16 8 7 6 21 19 19 9                                                |            |                       | 1 1                          | EAL                          |                                         |
|-------------------------------------------------------------------------|------------|-----------------------|------------------------------|------------------------------|-----------------------------------------|
| अहि                                 |            |                       | । तवता                       |                              | MINEST S                                |
| 1 6 417 6 417 2 12 17 2 17 2 17 3 12 10/11 4 4 4 5 5 18 16 8 7 6 6 19 9 | 1 376      | नुक्सन न क्षेमस्यार्व | र्थेड्डी<br>ज्ञान घड<br>पानी | भिरची + डामर<br>पानी + पाद्व | भिस्ती + थंडवारी                        |
| 3 12 10/11 4 4 5 5 18 16 8 7 6 6 19 9 9                                 | V119 100 6 | 6 417                 | 6 41-1                       | 3142                         | - I I I I I I I I I I I I I I I I I I I |
| 3 12 10/11 4 4<br>4 15 14 6 6<br>5 18 16 8 7<br>6 21 19 10 9            | 2          | 7                     | 6/4                          | 2                            | 2 47                                    |
| 5 18 16 8 7.6                                                           | -          | (4)                   | 10/11                        | 4                            | 4 3 2 2                                 |
| 5 18 16 8 7-16                                                          | WELL S     | 15 66                 | 14                           | 116 6 1                      | 16,8114                                 |
| 0 21 13                                                                 | 5          |                       |                              |                              | 700                                     |
| 7 2- 27 14 12                                                           | 6          | 21                    | 19                           | 10                           | 9                                       |
| 25 25                                                                   | 7          | 25                    | 23                           | 14                           | 12                                      |
| 8 30 26 19 16                                                           | 8          | 30                    | 26                           | 19                           | 16                                      |

| 2 13/2                   | िनिरिक्ष                                             | 1.1                              | SEAL                         | MINOSK S         |
|--------------------------|------------------------------------------------------|----------------------------------|------------------------------|------------------|
| पानांची<br>भार<br>आठवर्ड | (1) दुनी<br>टुड्करन ने कीमध्यार्थ<br>भेषी छन्द्रदरना | िं कुर्ग<br>ने उळन + घंड<br>पानी | मिरगी ने होमार<br>पानी + पाई | भिस्मी + धंडपारी |
| 1                        | 6 417                                                | 6 417                            | 10 24                        | 2 110            |
| 3                        | 12                                                   | 1919 N                           | 4                            | 4 1 6            |
| 5                        | 18                                                   | 14                               | 8                            | 7-56             |
| 6                        | 21                                                   | 19                               | 10                           | g                |
| 7                        | 25                                                   | 23                               | 14                           | 12               |
| 8                        | 30                                                   | 26                               | 19                           | 16               |