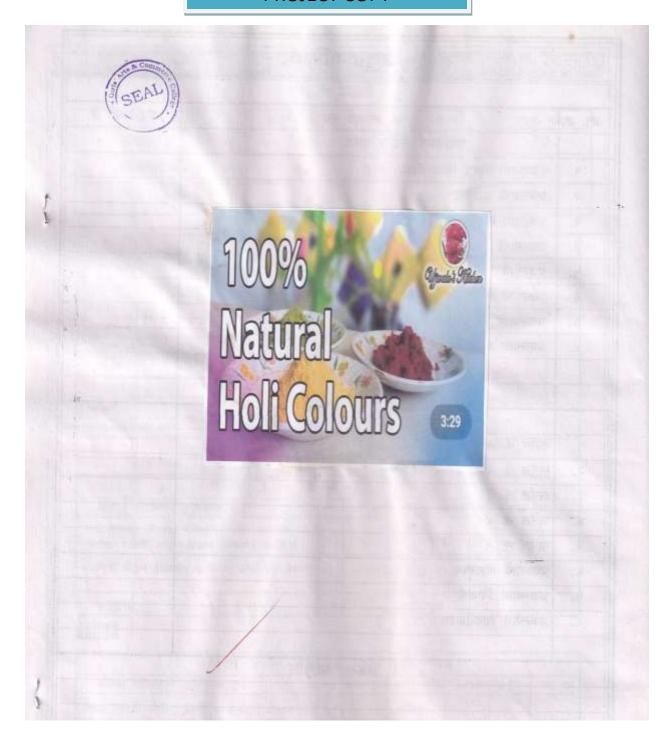

undertaken: Environment Science

Academic year: 2020-2021

Name of the Project: Project on Making Organic Colours

<mark>for Holi</mark>

Number of students completing the project: 21

#### Brief Report of on Completion of Project

Academic Year- 2020-2021

| Name of the Project<br>Undertaken                  |     | Project on Ma                                                                                                                                                | king Organic Colours for Holi                                                                                                                                                                                                                                                                                                                 |
|----------------------------------------------------|-----|--------------------------------------------------------------------------------------------------------------------------------------------------------------|-----------------------------------------------------------------------------------------------------------------------------------------------------------------------------------------------------------------------------------------------------------------------------------------------------------------------------------------------|
| Academic Session                                   |     | 2020-2021                                                                                                                                                    |                                                                                                                                                                                                                                                                                                                                               |
| Organizing Departmen<br>Committee                  | t/  | Department of Env                                                                                                                                            | ironment Science                                                                                                                                                                                                                                                                                                                              |
| Total number of studen<br>Participated in the proj | 7.0 | 21                                                                                                                                                           |                                                                                                                                                                                                                                                                                                                                               |
| Brief Report                                       |     | was undertaken by<br>Science during the<br>guidelines of the In<br>the institution. To<br>project activity a<br>project. The comple<br>the students. All the | Making Organic Colours for Holi<br>the Department of Environment<br>e session 2020-2021 under the<br>internal Quality Assurance Cell of<br>tal 21 students participated in the<br>and successfully completed the<br>etion certificates have been given to<br>e students found it very interesting<br>the experiential learning. They<br>work. |
| Criterion No. I                                    |     | Metrie No:-1.3.2                                                                                                                                             | ****                                                                                                                                                                                                                                                                                                                                          |
| Signature of Activity<br>Co-ordinator              |     | nture and Stamp of<br>C Co-ordinator                                                                                                                         | Signature & Stamp of Principal                                                                                                                                                                                                                                                                                                                |
| Zurungel.                                          | Yas | ordinator, IQAC<br>shoda Girls' Arts &<br>erce College, Nagpur                                                                                               | Principal fashods Girls Arts & Commerce College, Such Nagar, Nagpur-15                                                                                                                                                                                                                                                                        |