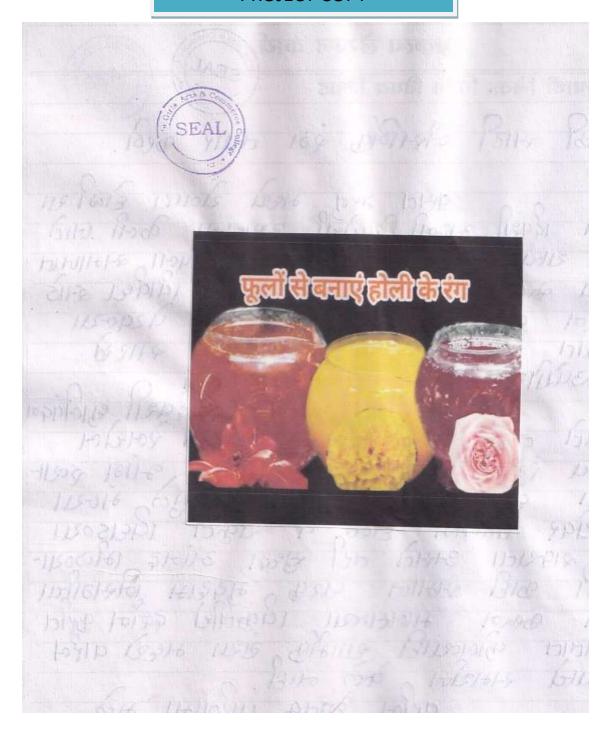

|    | २. प्रकल्पाची उद्दिष्टे (SEAL)                                                                                                                                                                                                                                                                       |
|----|------------------------------------------------------------------------------------------------------------------------------------------------------------------------------------------------------------------------------------------------------------------------------------------------------|
|    |                                                                                                                                                                                                                                                                                                      |
| (F | भैसार्जिक खिलिहा इंगाने पदारी कीश्वरें।                                                                                                                                                                                                                                                              |
| 2  | जीला व सुखा रंग त्यार करते                                                                                                                                                                                                                                                                           |
|    | टक्सेवर न्यांगलना पारिणाम होइल असीच<br>मैसारीफ रंगाची जिवड फरने                                                                                                                                                                                                                                      |
| 9  | होळीन्या दिवशी जिस्तुययोगी वनस्पती<br>व वनस्पतीम कत्तराची (ठवर १- वाळलेली<br>फुल व याने, कार्या, गाजर गवत,<br>मुगपत्मीचे रस्पूले, उसान्ये खिपड़े, दुरारे<br>इंट्यादी) पदार्थाची रोजी वेखने नेस्मार्गक<br>रंग खेळताना कोर्नाही सद्यपान करून<br>समाजात वार्वर वर्तन करू नये यासाठी<br>जागरूकता करेंगे. |
|    |                                                                                                                                                                                                                                                                                                      |
|    | [YASHWANT]                                                                                                                                                                                                                                                                                           |

|   | २. प्रकल्पाची उद्दिष्टे (SEAL)                                                                                                                                                                                                                |
|---|-----------------------------------------------------------------------------------------------------------------------------------------------------------------------------------------------------------------------------------------------|
|   |                                                                                                                                                                                                                                               |
| T | मिसार्शेक विविध रंगाचे पदारी कीधरें।                                                                                                                                                                                                          |
| 2 | ज्यातना व सुखा रंग तयार करते                                                                                                                                                                                                                  |
| 3 | टक्सेवर चांगला पारेगाम होइल असाच<br>मैसारीफ रंगाची जिवड फरगे                                                                                                                                                                                  |
| 4 | होळीखा दिक्शी जिस्जायोजी बनस्यती<br>व वनस्पतीन कसासी (जहा ६- वाळलेली<br>फुल व पाने, कार्या, आजर असारे<br>इंग्डाफ्ली यहार्यानी होळी वेंखने नेस्पर्शिक<br>रंग खेळताना कोगारी महरापान करून<br>समाजात वाईर वर्तन करू नचे यासाठ<br>जागरूकता करेगे. |
|   |                                                                                                                                                                                                                                               |
|   | [YASHWANT]                                                                                                                                                                                                                                    |