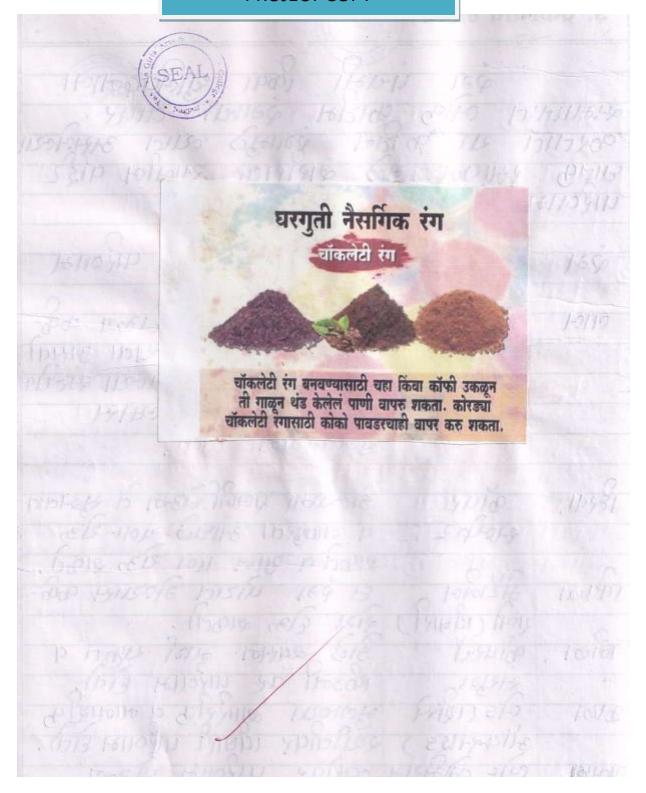

|    | २. प्रकल्पाची उद्दिष्टे (SEAL)                                                                                                                                                                                                                                                                       |
|----|------------------------------------------------------------------------------------------------------------------------------------------------------------------------------------------------------------------------------------------------------------------------------------------------------|
|    |                                                                                                                                                                                                                                                                                                      |
| (F | भैसार्जिक खिलिहा इंगाने पदारी कीश्वरें।                                                                                                                                                                                                                                                              |
| 2  | जीला व सुखा रंग त्यार करते                                                                                                                                                                                                                                                                           |
|    | टक्सेवर न्यांगलना पारिणाम होइल असीच<br>मैसारीफ रंगाची जिवड फरने                                                                                                                                                                                                                                      |
| 9  | होळीन्या दिवशी जिस्तुययोगी वनस्पती<br>व वनस्पतीम कत्तराची (ठवर १- वाळलेली<br>फुल व याने, कार्या, गाजर गवत,<br>मुगपत्मीचे रस्पूले, उसान्ये खिपड़े, दुरारे<br>इंट्यादी) पदार्थाची रोजी वेखने नेस्मार्गक<br>रंग खेळताना कोर्नाही सद्यपान करून<br>समाजात वार्वर वर्तन करू नये यासाठी<br>जागरूकता करेंगे. |
|    |                                                                                                                                                                                                                                                                                                      |
|    | [YASHWANT]                                                                                                                                                                                                                                                                                           |

|   | २. प्रकल्पाची उद्दिष्टे (SEAL)                                                                                                                                                                                                                |
|---|-----------------------------------------------------------------------------------------------------------------------------------------------------------------------------------------------------------------------------------------------|
|   |                                                                                                                                                                                                                                               |
| T | मिसार्शेक विविध रंगाचे पदारी कीधरें।                                                                                                                                                                                                          |
| 2 | ज्यातना व सुखा रंग तयार करते                                                                                                                                                                                                                  |
| 3 | टक्सेवर चांगला पारेगाम होइल असाच<br>मैसारीफ रंगाची जिवड फरगे                                                                                                                                                                                  |
| 4 | होळीखा दिक्शी जिस्जायोजी बनस्यती<br>व वनस्पतीन कसासी (जहा ६- वाळलेली<br>फुल व पाने, कार्या, आजर असारे<br>इंग्डाफ्ली यहार्यानी होळी वेंखने नेस्पर्शिक<br>रंग खेळताना कोगारी महरापान करून<br>समाजात वाईर वर्तन करू नचे यासाठ<br>जागरूकता करेगे. |
|   |                                                                                                                                                                                                                                               |
|   | [YASHWANT]                                                                                                                                                                                                                                    |