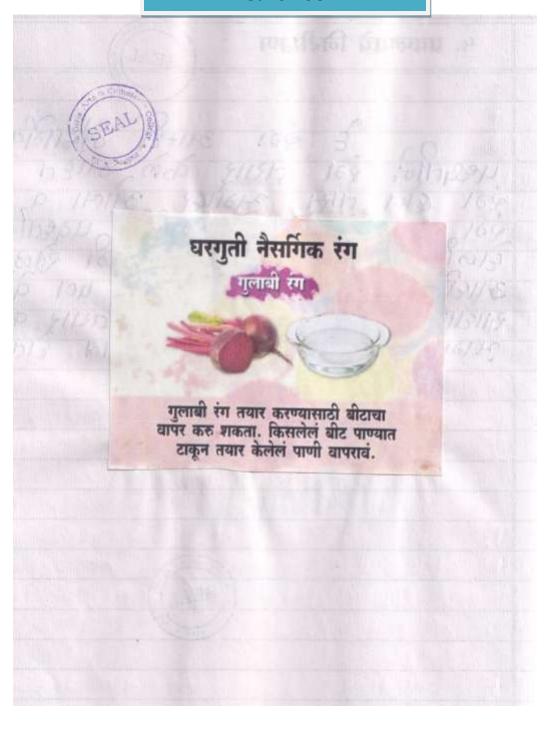

undertaken: Environment Science

Academic year: 2020-2021

Name of the Project: Project on Making Organic Colours

<mark>for Holi</mark>

Number of students completing the project: 21

#### Brief Report of on Completion of Project

Academic Year- 2020-2021

| Name of the Project<br>Undertaken                  |     | Project on Ma                                                                                                                                                | king Organic Colours for Holi                                                                                                                                                                                                                                                                                                                 |
|----------------------------------------------------|-----|--------------------------------------------------------------------------------------------------------------------------------------------------------------|-----------------------------------------------------------------------------------------------------------------------------------------------------------------------------------------------------------------------------------------------------------------------------------------------------------------------------------------------|
| Academic Session                                   |     | 2020-2021                                                                                                                                                    |                                                                                                                                                                                                                                                                                                                                               |
| Organizing Departmen<br>Committee                  | t/  | Department of Env                                                                                                                                            | ironment Science                                                                                                                                                                                                                                                                                                                              |
| Total number of studen<br>Participated in the proj | 7.0 | 21                                                                                                                                                           |                                                                                                                                                                                                                                                                                                                                               |
| Brief Report                                       |     | was undertaken by<br>Science during the<br>guidelines of the In<br>the institution. To<br>project activity a<br>project. The comple<br>the students. All the | Making Organic Colours for Holi<br>the Department of Environment<br>e session 2020-2021 under the<br>internal Quality Assurance Cell of<br>tal 21 students participated in the<br>and successfully completed the<br>etion certificates have been given to<br>e students found it very interesting<br>the experiential learning. They<br>work. |
| Criterion No. I                                    |     | Metrie No:-1.3.2                                                                                                                                             | ****                                                                                                                                                                                                                                                                                                                                          |
| Signature of Activity<br>Co-ordinator              |     | nture and Stamp of<br>C Co-ordinator                                                                                                                         | Signature & Stamp of Principal                                                                                                                                                                                                                                                                                                                |
| Zurungel.                                          | Yas | ordinator, IQAC<br>shoda Girls' Arts &<br>erce College, Nagpur                                                                                               | Principal fashods Girls Arts & Commerce College, Such Nagar, Nagpur-15                                                                                                                                                                                                                                                                        |