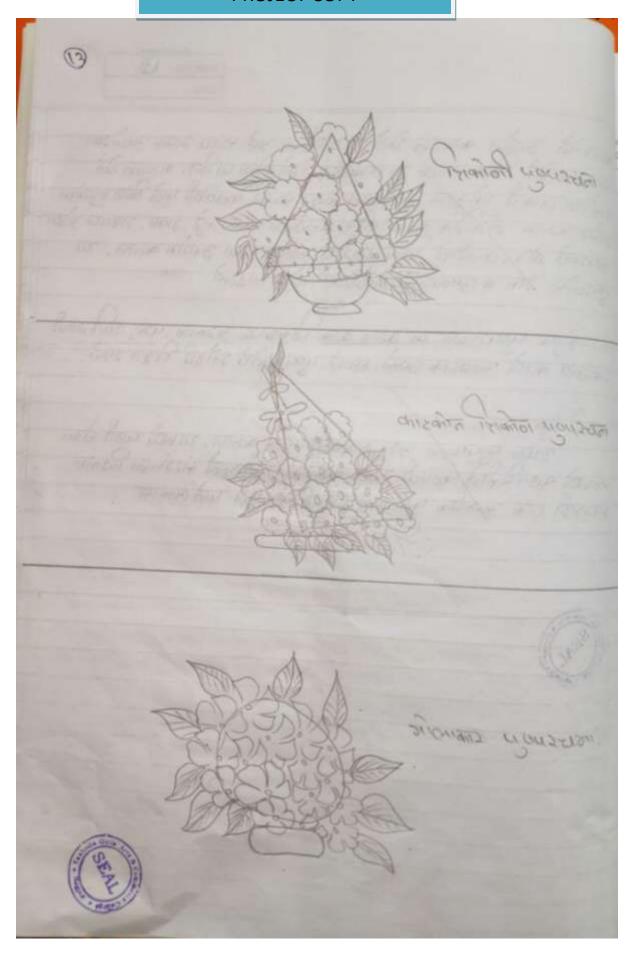

Academic year: 2020-2021

Name of the Project: Project on Flower Arrangement

**Technique** 

Number of students completing the project: 10

#### A PROJECT ON FLOWER ARRANGEMENT TECHNIQUES