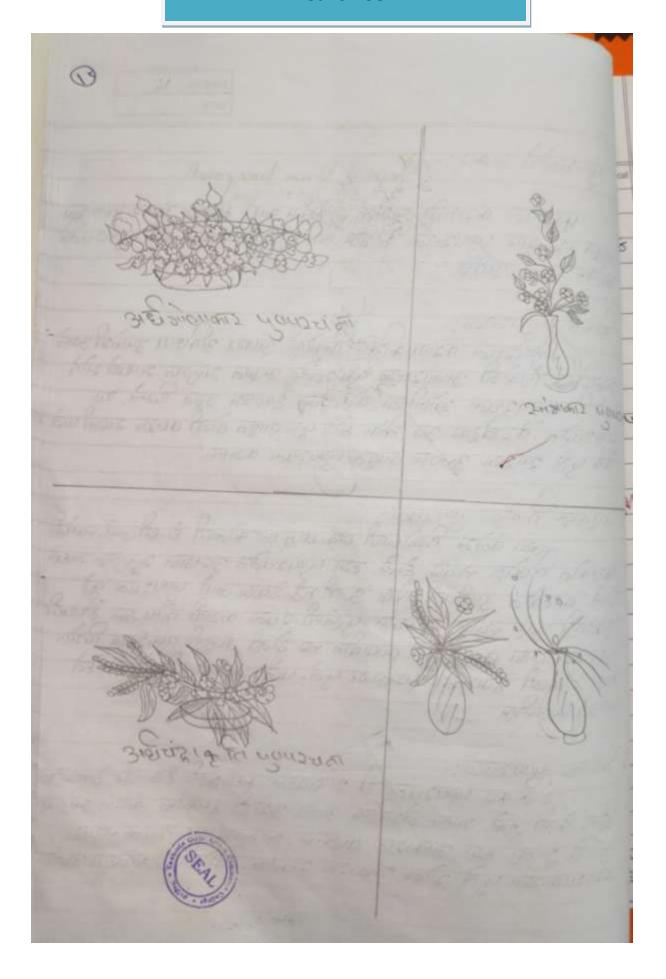

Academic year: 2020-2021

Name of the Project: Project on Flower Arrangement

**Technique** 

Number of students completing the project: 10

#### A PROJECT ON FLOWER ARRANGEMENT TECHNIQUES