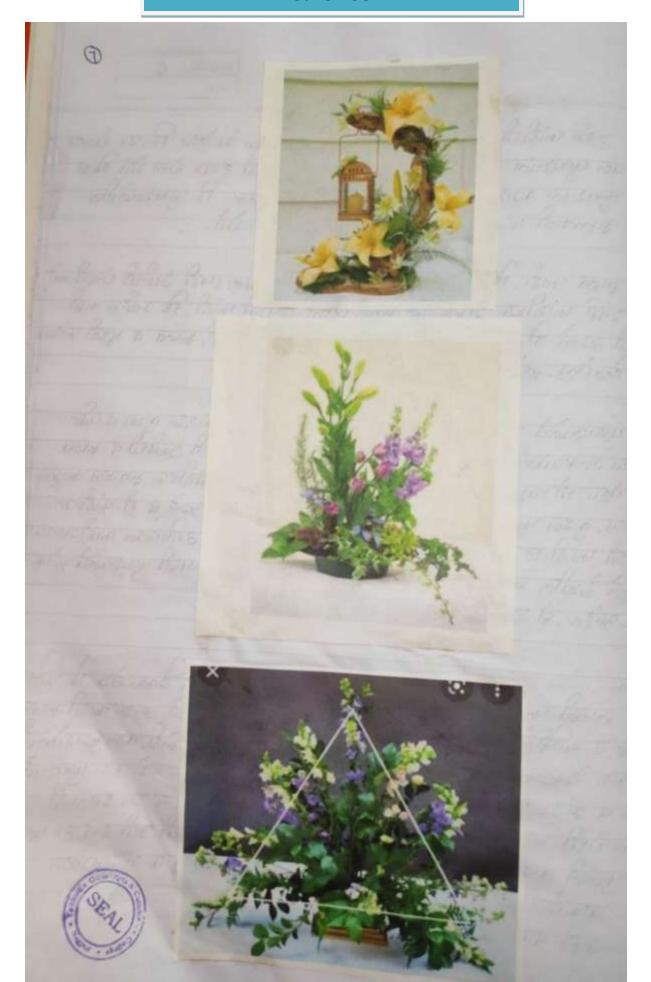

Academic year: 2020-2021

Name of the Project: Project on Flower Arrangement

**Technique** 

Number of students completing the project: 10