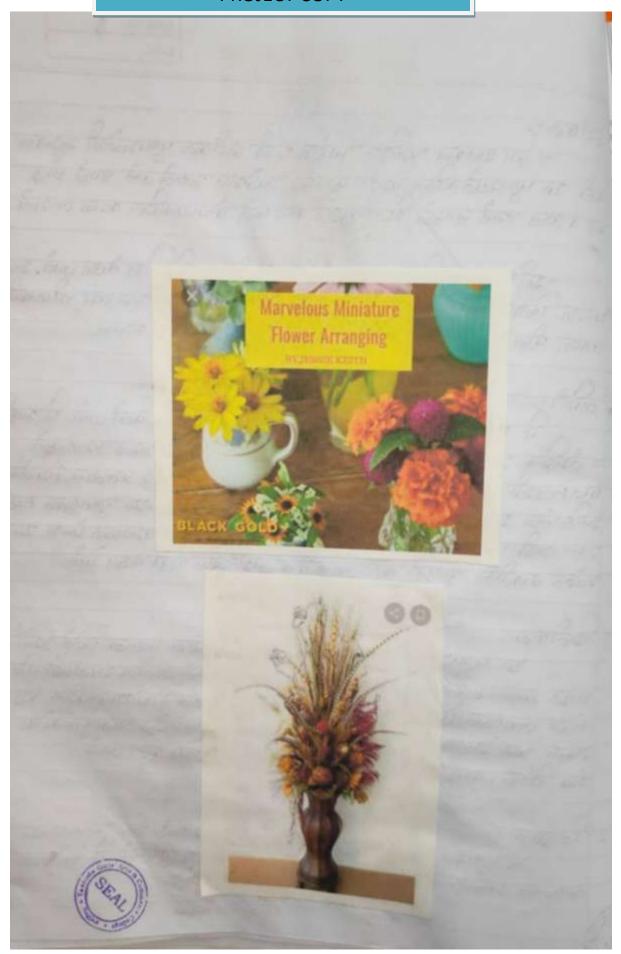

Academic year: 2020-2021

Name of the Project: Project on Flower Arrangement

**Technique** 

Number of students completing the project: 10