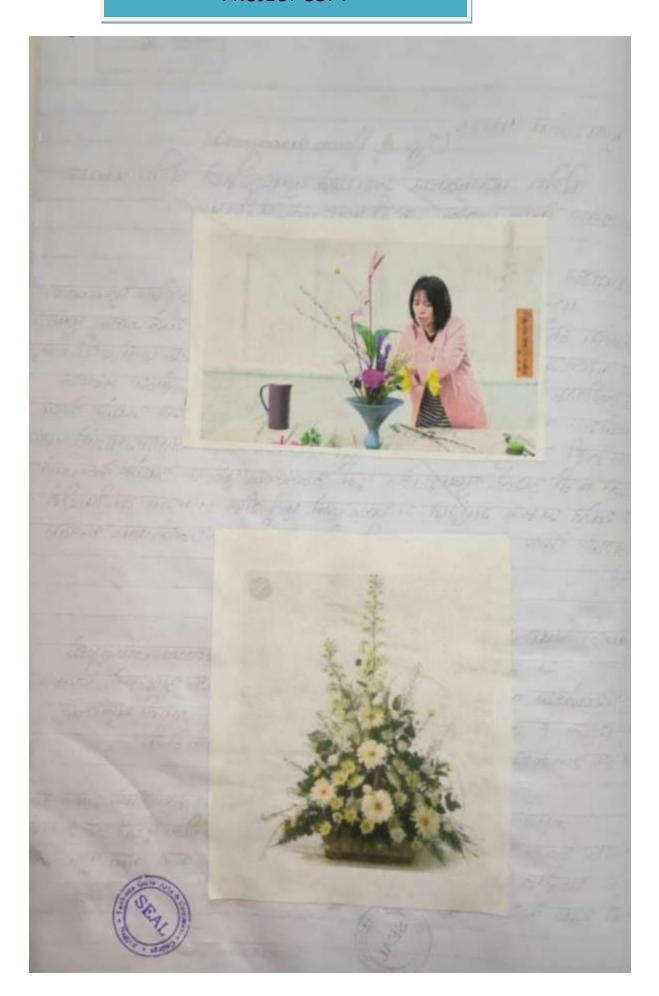

Academic year: 2020-2021

Name of the Project: Project on Flower Arrangement

**Technique** 

Number of students completing the project: 10