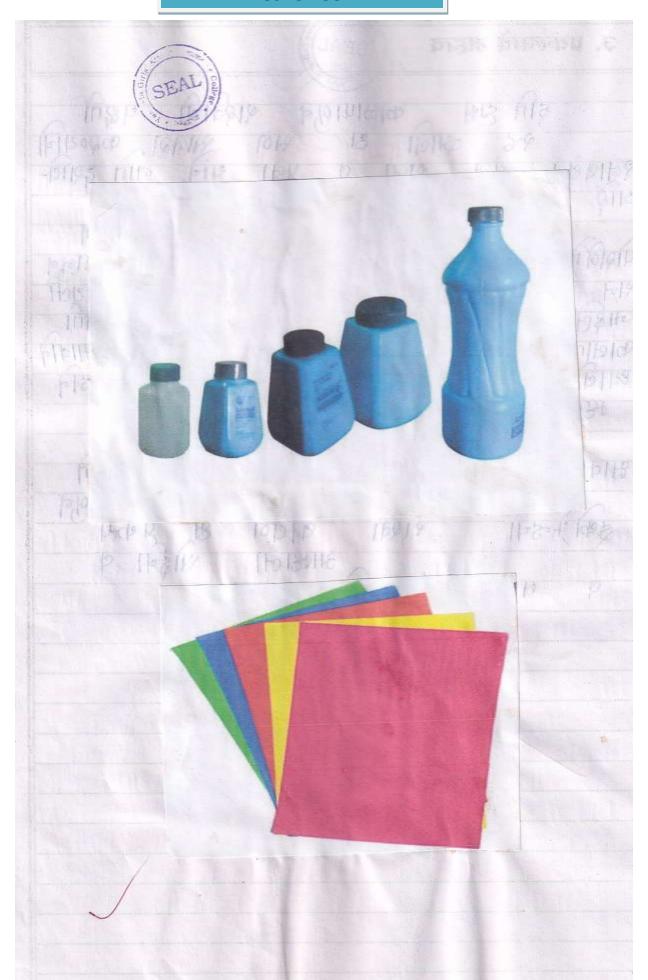

| HEREN HER V         | M. T. T. Ball | HE STATE   |             |         |







| प्रकल्पाचे निरीक्षण  विशेष प्रमाण २० प्रकारूचा कारूया  गयाए क्षांच्या त्या निमालिक प्रवाणिमासून  वनलेल्या आहत्य तास्व समुवक व  पंत्रक वन्त्या त्यात पंजीवर्गी पेपण्या  वाप् केला. त्यामुळ या पंजीवर्गी दिस्स  लागाया व सर्व लोकान त्या आवउल्या. |                                 |                                                                                                                        |
|-------------------------------------------------------------------------------------------------------------------------------------------------------------------------------------------------------------------------------------------------|---------------------------------|----------------------------------------------------------------------------------------------------------------------