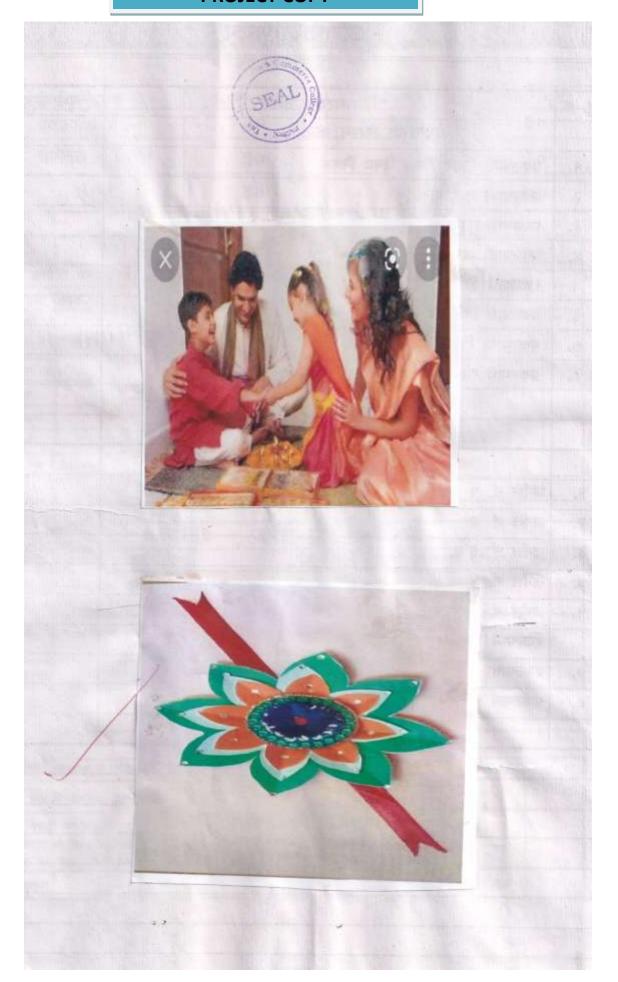

undertaken: Environment Science

Academic year: 2020-2021

Name of the Project: Project on Eco Friendly Rakhi

**Making** 

Number of students completing the project: 19

### Brief Report of on Completion of Project

Academic Year- 2020-2021

| Name of the Project<br>Undertaken                  |      | Project on I                                                                                                                                                  | Eco Friendly Rakhi Making                                                                                                                                                                                                                                                                                                                   |
|----------------------------------------------------|------|---------------------------------------------------------------------------------------------------------------------------------------------------------------|---------------------------------------------------------------------------------------------------------------------------------------------------------------------------------------------------------------------------------------------------------------------------------------------------------------------------------------------|
| Academic Session                                   |      | 2020-2021                                                                                                                                                     |                                                                                                                                                                                                                                                                                                                                             |
| Organizing Departmen                               | t/   | Department of Env                                                                                                                                             | ironment Science                                                                                                                                                                                                                                                                                                                            |
| Total number of studen<br>Participated in the proj | 1413 | 19                                                                                                                                                            |                                                                                                                                                                                                                                                                                                                                             |
| Brief Report                                       |      | undertaken by the<br>Science during the<br>guidelines of the In-<br>the institution. To<br>project activity a<br>project. The comple<br>the students. All the | d Eco Friendly Rakhi Making was<br>ne Department of Environment<br>e session 2020-2021 under the<br>nternal Quality Assurance Cell of<br>tal 19 students participated in the<br>and successfully completed the<br>etion certificates have been given to<br>e students found it very interesting<br>the experiential learning. They<br>work. |
| Criterion No. I                                    |      | Metric No:-1,3.2                                                                                                                                              |                                                                                                                                                                                                                                                                                                                                             |
| Signature of Activity<br>Co-ordinator              |      | nture and Stamp of<br>C Co-ordinator                                                                                                                          | Signature & Stamp of Principal                                                                                                                                                                                                                                                                                                              |
| Zumya                                              | Yas  | o-ordinator, IQAC<br>shoda Girls' Arts &<br>erce College, Nagpur                                                                                              | Principal fashoda Girls Arts & Commerce College, Sneh Nagar, Nagpur-15                                                                                                                                                                                                                                                                      |