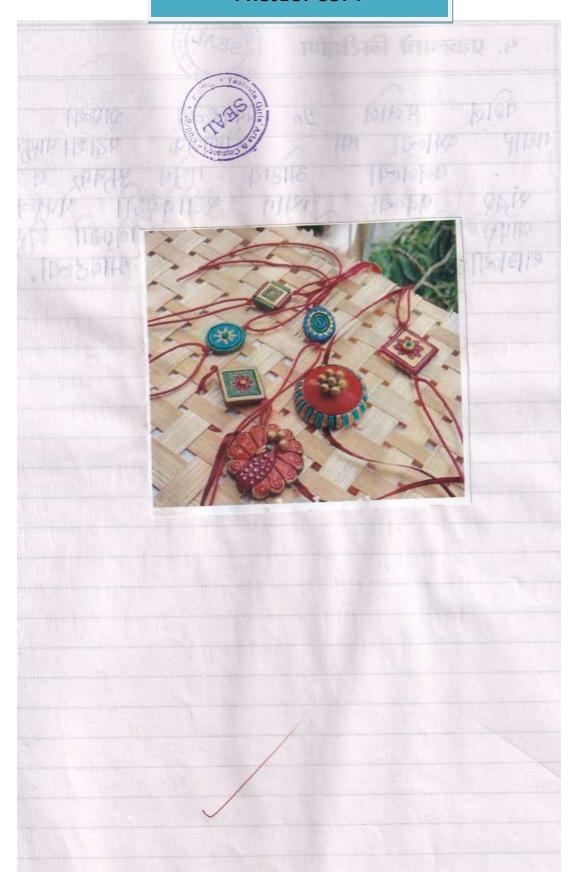

undertaken: Environment Science

Academic year: 2020-2021

Name of the Project: Project on Eco Friendly Rakhi

**Making** 

Number of students completing the project: 19