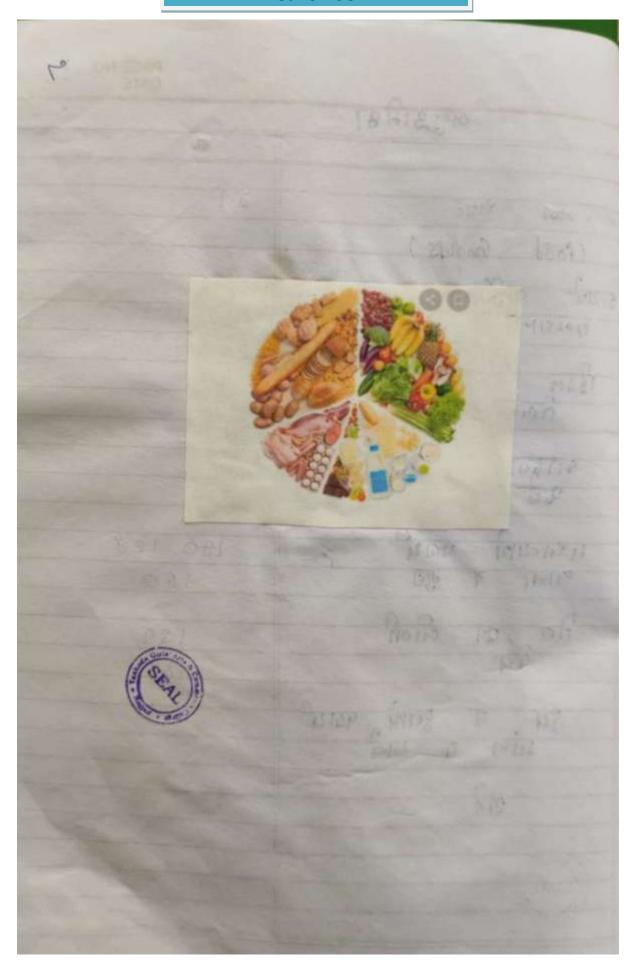

undertaken: HOME ECONOMICS

Academic year: 2020-2021

Name of the Project: Project on Different Food Groups

Number of students completing the project: 8

#### Brief Report of on Completion of Project

Academic Year- 2020-2021

| Name of the Project<br>Undertaken                  |      | Project or                                                                                                                                                  | n Different Food Groups                                                                                                                                                                                                                                                                                        |
|----------------------------------------------------|------|-------------------------------------------------------------------------------------------------------------------------------------------------------------|----------------------------------------------------------------------------------------------------------------------------------------------------------------------------------------------------------------------------------------------------------------------------------------------------------------|
| Academic Session                                   | _    | 2020-2021                                                                                                                                                   |                                                                                                                                                                                                                                                                                                                |
| Organizing Department<br>Committee                 | t/   | Department of Hom                                                                                                                                           | e- Economics                                                                                                                                                                                                                                                                                                   |
| Total number of studen<br>Participated in the proj |      | 8                                                                                                                                                           |                                                                                                                                                                                                                                                                                                                |
| Brief Report                                       |      | undertaken by th<br>Science during the<br>guidelines of the In<br>the institution. To<br>project activity a<br>project. The comple<br>the students. All the | ed Different Food Groups was be Department of Environment be session 2020-2021 under the atternal Quality Assurance Cell of tal 8 students participated in the and successfully completed the tion certificates have been given to be students found it very interesting the experiential learning. They work. |
| Criterion No. I                                    |      | Metric No:-1.3.2                                                                                                                                            |                                                                                                                                                                                                                                                                                                                |
| Signature of Activity<br>Co-ordinator              |      | ture and Stamp of<br>Co-ordinator                                                                                                                           | Signature & Stamp of Principal                                                                                                                                                                                                                                                                                 |
| 46 Joune                                           | Yasl | ordinator, IQAC<br>noda Giris' Arts &<br>rce College, Nagpur                                                                                                | Principal (ashoda Giris Arts & Commerco College,Snah Nagar, Nagpur-15                                                                                                                                                                                                                                          |