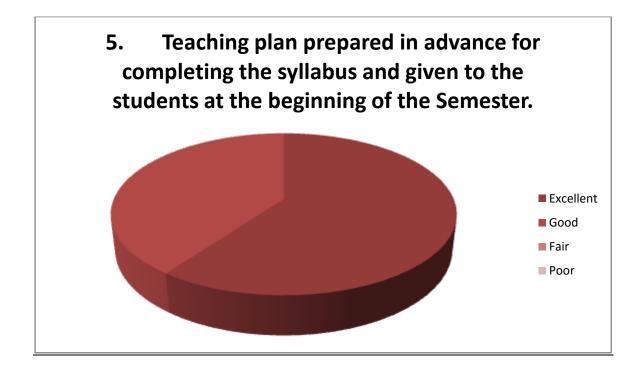

15. Teaching plan prepared in advance for completing the syllabus and given to the students at the beginning of the Semester.

| Responses | Excellent | Good | Fair | Poor |
|-----------|-----------|------|------|------|
| Outcome   | 03        | 02   | - 2  |      |
| Total     | 03        | 02   |      |      |

4. Availability of ICT infrastructure in the institution like facilities of whats app groups, Internet and computer centre, LCD projectors.

5. Teaching plan prepared in advance for completing the syllabus and given to the students at the beginning of the Semester.