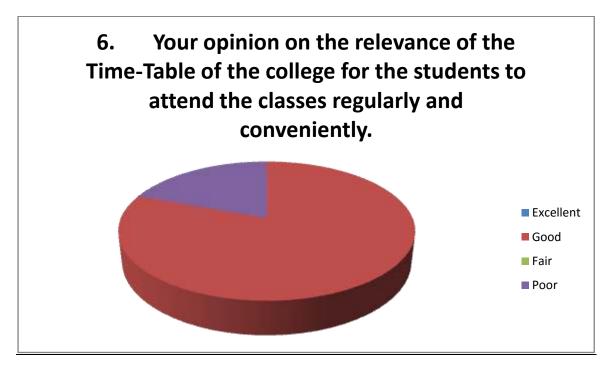

16. Your opinion on the relevance of the Time-Table of the college for the students to attend the classes regularly and conveniently.

| Responses | Excellent | Good | Fair | 0 | Poor | 0 |
|-----------|-----------|------|------|---|------|---|
| Outcome   | NIL       | 05   |      | V | A    | X |
| Total     | NIL       | 05   |      | N | 1    | 1 |

6. Your opinion on the relevance of the Time-Table of the college for the students to attend the classes regularly and conveniently.

7. Your level of satisfaction regarding students' teaching, learning and evaluation process conducted in the institution.