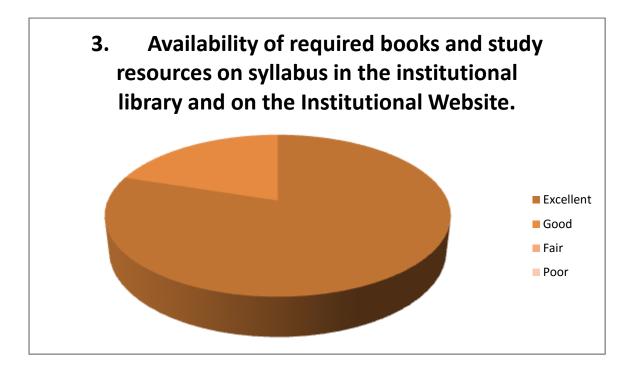

### SEA YASHODA GIRLS' ART'S & COMMERCE COLLEGE NAGPUR Employers' Feedback Analysis on Curriculum/Syllabus of B.Com. Feedback on the Syllabus/Curriculum Implemented/Revised by the university in the year...2020-2021..... Number of Responses .....05..... Date of Analysis : 05-02-2021 11. Relevance of the syllabus keeping in view the academic development of the students and the emerging trends. Responses Excellent Good Fair Poor Outcome 03 02 Total 03 02 12. Employability status of the syllabus and its reliability for preparing the students to compete at national and international platform. Responses Excellent Good Fair Poor Outcome 01 04 Total 01 04 13. Availability of required books and study resources on syllabus in the institutional library and on the Institutional Website. Responses Excellent Good Fair Poor Outcome 04 01 Total 04 01

2. Employability status of the syllabus and its reliability for preparing the students to compete at national and international platform.

3. Availability of required books and study resources on syllabus in the institutional library and on the Institutional Website.