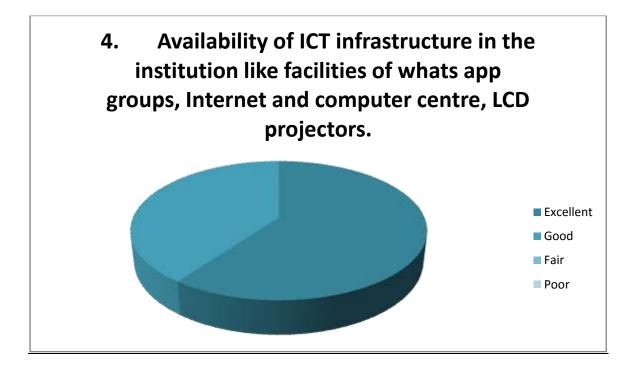

 Availability of ICT infrastructure in the institution like facilities of whats app groups, Internet and computer centre, LCD projectors.

| Responses | Excellent | Good | Fair          | Poor                                                                                                           |
|-----------|-----------|------|---------------|----------------------------------------------------------------------------------------------------------------|
| Outcome   | 03        | 02   | U.S. AND SHOW |                                                                                                                |
| Total     | 03        | 02   |               | 10 10 10 10 14 10 14 10 14 10 14 10 14 10 14 10 14 10 14 10 14 10 14 10 14 10 14 10 14 10 14 10 14 10 14 10 14 |

4. Availability of ICT infrastructure in the institution like facilities of whats app groups, Internet and computer centre, LCD projectors.

5. Teaching plan prepared in advance for completing the syllabus and given to the students at the beginning of the Semester.