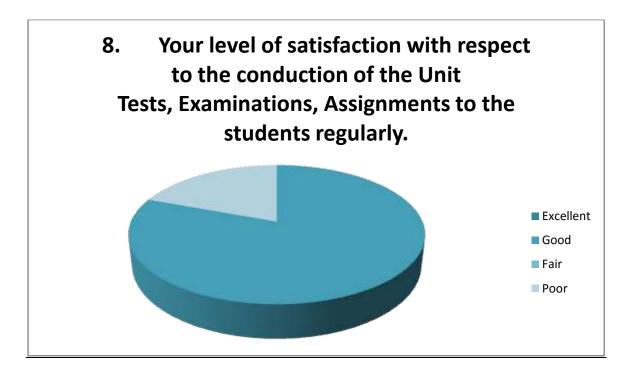

18. Your level of satisfaction with respect to the conduction of the Unit Tests, Examinations,

Assignments to the students regularly.

| Responses | Excellent | Good | Fair | Poor |
|-----------|-----------|------|------|------|
| Outcome   | NIL       | 05   |      |      |
| Total     | NIL       | 05   |      |      |

8. Your level of satisfaction with respect to the conduction of the Unit Tests, Examinations, Assignments to the students regularly.

9. Your level of satisfaction for the problem solving methodology adopted in your institution for the students on syllabus.