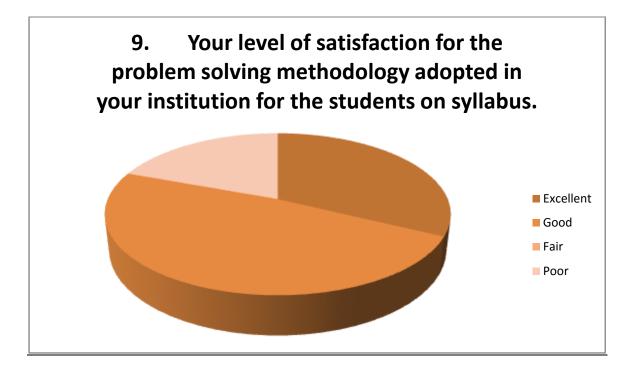

19. Your level of satisfaction for the problem solving methodology adopted in your institution for the students on syllabus.

| Responses | Excellent | Good | Fair | Poor |
|-----------|-----------|------|------|------|
| Outcome   | 02        | 03   |      |      |
| Total     | 02        | 03   |      |      |