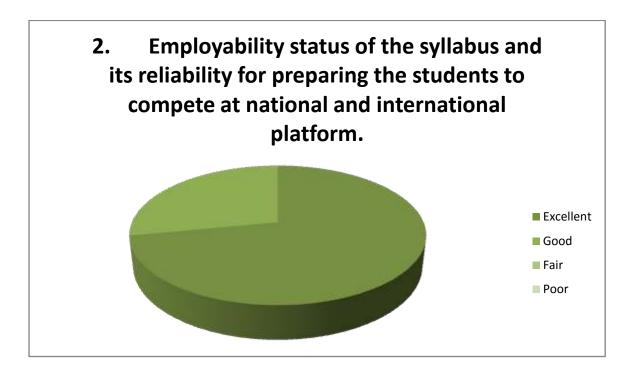

### SEA YASHODA GIRLS' ART'S & COMMERCE COLLEGE NAGPUR Employers' Feedback Analysis on Curriculum/Syllabus of B.Com. Feedback on the Syllabus/Curriculum Implemented/Revised by the university in the year...2020-2021..... Number of Responses .....05..... Date of Analysis : 05-02-2021 11. Relevance of the syllabus keeping in view the academic development of the students and the emerging trends. Responses Excellent Good Fair Poor Outcome 03 02 Total 03 02 12. Employability status of the syllabus and its reliability for preparing the students to compete at national and international platform. Responses Excellent Good Fair Poor Outcome 01 04 Total 01 04 13. Availability of required books and study resources on syllabus in the institutional library and on the Institutional Website. Responses Excellent Good Fair Poor Outcome 04 01 Total 04 01

2. Employability status of the syllabus and its reliability for preparing the students to compete at national and international platform.

3. Availability of required books and study resources on syllabus in the institutional library and on the Institutional Website.