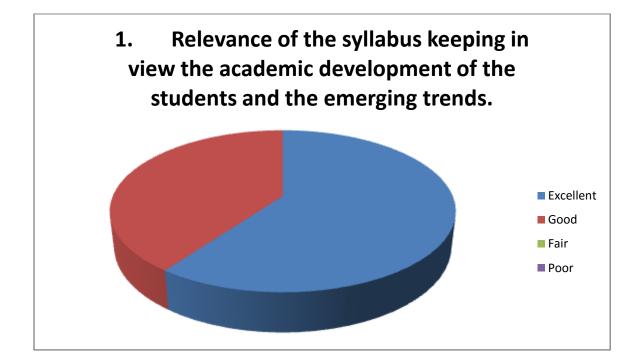

### SEA YASHODA GIRLS' ART'S & COMMERCE COLLEGE NAGPUR Employers' Feedback Analysis on Curriculum/Syllabus of B.Com. Feedback on the Syllabus/Curriculum Implemented/Revised by the university in the year...2020-2021..... Number of Responses .....05..... Date of Analysis : 05-02-2021 11. Relevance of the syllabus keeping in view the academic development of the students and the emerging trends. Responses Excellent Good Fair Poor Outcome 03 02 Total 03 02 12. Employability status of the syllabus and its reliability for preparing the students to compete at national and international platform. Responses Excellent Good Fair Poor Outcome 01 04 Total 01 04 13. Availability of required books and study resources on syllabus in the institutional library and on the Institutional Website. Responses Excellent Good Fair Poor Outcome 04 01 Total 04 01

# YASHODA GIRLS' ART'S & COMMERCE COLLEGE NAGPUR

Employers' Feedback Analysis on Curriculum/Syllabus of .....B.Com.....

1. Relevance of the syllabus keeping in view the academic development of the students and the emerging trends.