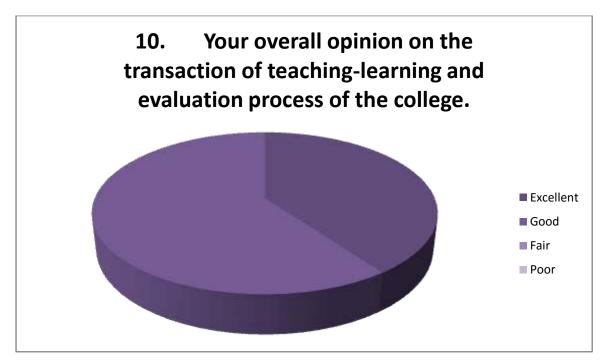

20. Your overall opinion on the transaction of teaching-learning and evaluation process of the college.

| Responses | Excellent | Good | Fair | Poor |
|-----------|-----------|------|------|------|
| Outcome   | 02        | 03   |      |      |
| Total     | 02        | 03   | N    |      |