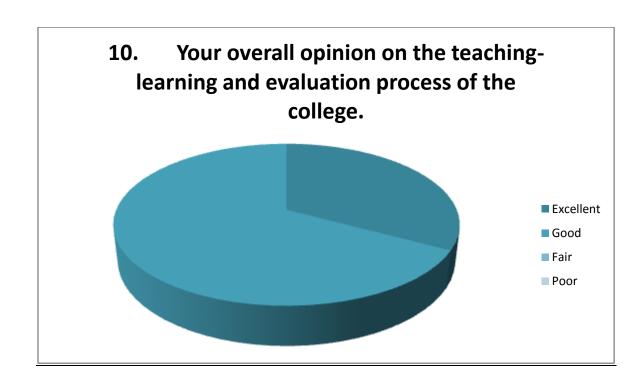

10. Your overall opinion on the teaching-learning and evaluation process of the college.

| Responses | Excellent | Good |         |        |
|-----------|-----------|------|---------|--------|
| Outcom    |           | 0000 | Fair    | Poor   |
| Outcome   | 26        | 53   |         |        |
| Total     | 26        |      | E900.00 | *****  |
|           | 20        | 53   | 2009012 | ****** |