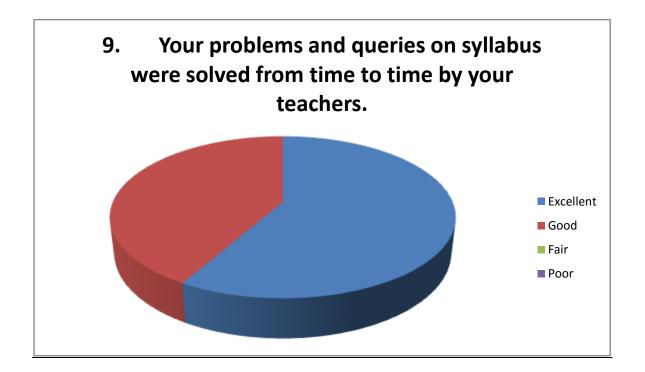

9. Your problems and queries on syllabus were solved from time to time by your teachers.

| esponses | Excellent | Good |                   |        |
|----------|-----------|------|-------------------|--------|
| Outcome  | 46        | Fair | Poor              |        |
| Total    | 46        | 33   | The second second | 1001   |
|          | 46        |      | ******            | ****** |
|          | 46        | 33   |                   | 777    |