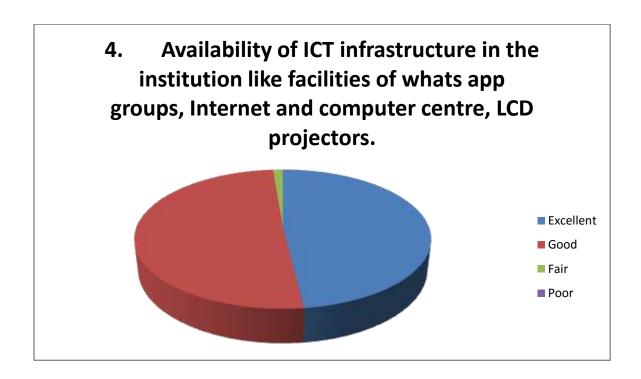

4. Availability of ICT infrastructure in the institution like facilities of whats app groups, Internet and computer centre, LCD projectors.

| Responses | Excellent | Good | Fair | Poor   |
|-----------|-----------|------|------|--------|
| Outcome   | 38        | 40   | 01   |        |
| Total     | 38        | 40   | 01   | 400000 |

4. Availability of ICT infrastructure in the institution like facilities of whats app groups, Internet and computer centre, LCD projectors.

5. Teaching plan of the college for completing the syllabus.

6. Relevance of the Time-Table of the college for you to attend the classes regularly.