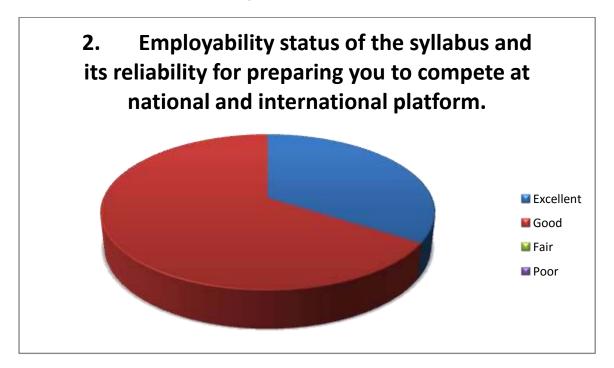

2. Employability status of the syllabus and its reliability for preparing you to compete at national and international platform.

| Responses | Excellent                                                                                                                                                                                                                                                                                                                                                                                                                                                                                                                                                                                                                                                                                                                                                                                                                                                                                                                                                                                                                                                                                                                                                                                                                                                                                                                                                                                                                                                                                                                                                                                                                                                                                                                                                                                                                                                                                                                                                                                                                                                                                                                      | Good | Tale   |        |
|-----------|--------------------------------------------------------------------------------------------------------------------------------------------------------------------------------------------------------------------------------------------------------------------------------------------------------------------------------------------------------------------------------------------------------------------------------------------------------------------------------------------------------------------------------------------------------------------------------------------------------------------------------------------------------------------------------------------------------------------------------------------------------------------------------------------------------------------------------------------------------------------------------------------------------------------------------------------------------------------------------------------------------------------------------------------------------------------------------------------------------------------------------------------------------------------------------------------------------------------------------------------------------------------------------------------------------------------------------------------------------------------------------------------------------------------------------------------------------------------------------------------------------------------------------------------------------------------------------------------------------------------------------------------------------------------------------------------------------------------------------------------------------------------------------------------------------------------------------------------------------------------------------------------------------------------------------------------------------------------------------------------------------------------------------------------------------------------------------------------------------------------------------|------|--------|--------|
| Ch. A     | The second secon | 0000 | Fair:  | Poor   |
| Outcome   | 27                                                                                                                                                                                                                                                                                                                                                                                                                                                                                                                                                                                                                                                                                                                                                                                                                                                                                                                                                                                                                                                                                                                                                                                                                                                                                                                                                                                                                                                                                                                                                                                                                                                                                                                                                                                                                                                                                                                                                                                                                                                                                                                             | 52   |        |        |
| Total     | 22                                                                                                                                                                                                                                                                                                                                                                                                                                                                                                                                                                                                                                                                                                                                                                                                                                                                                                                                                                                                                                                                                                                                                                                                                                                                                                                                                                                                                                                                                                                                                                                                                                                                                                                                                                                                                                                                                                                                                                                                                                                                                                                             |      | 20000  | 20000E |
| TOTAL     | 27                                                                                                                                                                                                                                                                                                                                                                                                                                                                                                                                                                                                                                                                                                                                                                                                                                                                                                                                                                                                                                                                                                                                                                                                                                                                                                                                                                                                                                                                                                                                                                                                                                                                                                                                                                                                                                                                                                                                                                                                                                                                                                                             | 52   | 920000 | 10000  |

2. Employability status of the syllabus and its reliability for preparing you to compete at national and international platform.

3. Availability of required books and study resources on syllabus in the institutional library.