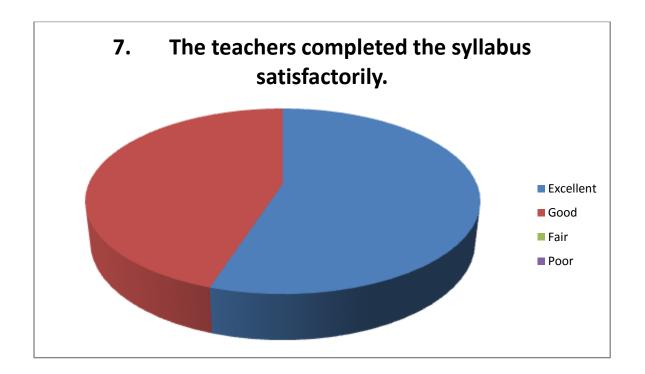

Relevance of the Time-Table of the college for you to attend the classes regularly.

Poor Good Fair Excellent Responses 42 36 42 36 Total

College, Bach Ragar, Hagpur-15

7. The teachers completed the syllabus satisfactorily.

| Responses | ryceneut | Good |        |                |
|-----------|----------|------|--------|----------------|
| Outcome   | 44       |      | Fair   |                |
| Total     | 44       | 36   |        | Poor           |
| 1 6 0     |          | 36   | 200000 | Annual Control |

7. The teachers completed the syllabus satisfactorily.

8. The Unit Tests, Examinations, Assignments conducted regularly.

9. Your problems and queries on syllabus were solved from time to time by your teachers.