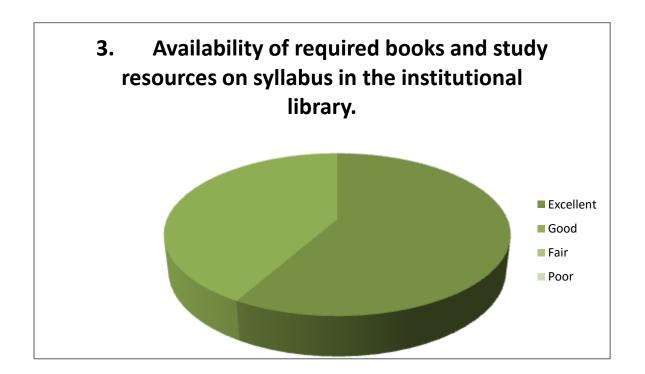

3. Availability of required books and study resources on syllabus in the institutional library.

| Responses | Excellent | Good | Fair   | Poor |
|-----------|-----------|------|--------|------|
| Outcome   | 46        | 33   | ****** | 7001 |
| Total     | 46        | 33   | 12/4   |      |

2. Employability status of the syllabus and its reliability for preparing you to compete at national and international platform.

3. Availability of required books and study resources on syllabus in the institutional library.