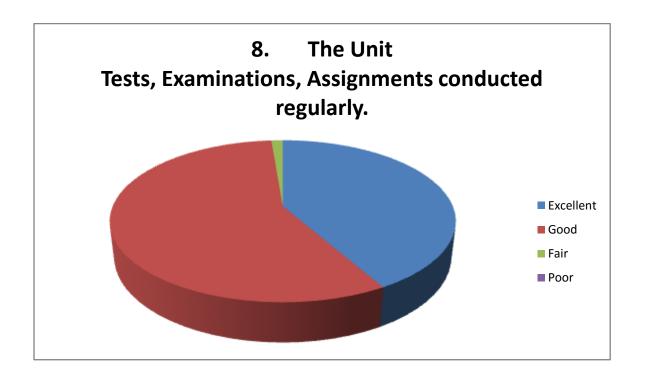

8. The Unit Tests, Examinations, Assignments conducted regularly.

| Responses        | Excellent |      | regularly, |        |
|------------------|-----------|------|------------|--------|
| Outcome<br>Total | 33        | Good | Fair       | Desi   |
|                  | 33        | 45   | 01         | Poor   |
|                  |           | 45   | 01         | ****** |

7. The teachers completed the syllabus satisfactorily.

8. The Unit Tests, Examinations, Assignments conducted regularly.

9. Your problems and queries on syllabus were solved from time to time by your teachers.