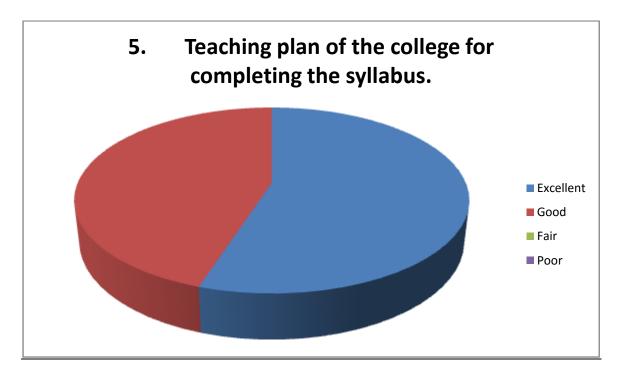

5. Teaching plan of the college for completing the syllabus.

| Responses | Excellent | Good | Fair | Poor |
|-----------|-----------|------|------|------|
| Outcome   | 44        | 36   |      | -    |
| Total     | 44        | 36   |      |      |

4. Availability of ICT infrastructure in the institution like facilities of whats app groups, Internet and computer centre, LCD projectors.

5. Teaching plan of the college for completing the syllabus.

6. Relevance of the Time-Table of the college for you to attend the classes regularly.