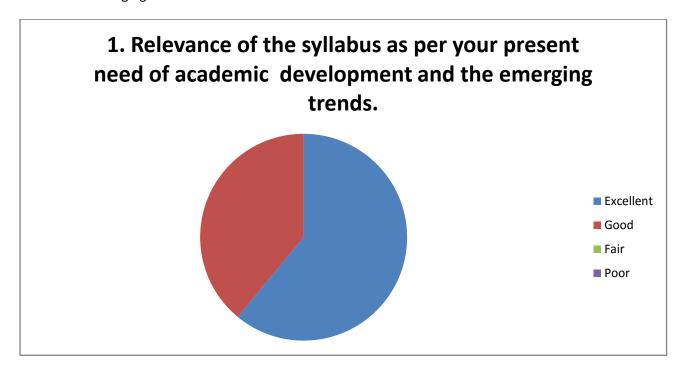

|        | 77.7 | NI SE | Leed | pac |
|--------|------|-------|------|-----|
| taken: |      |       |      |     |

Number of Responses ...80..... Date of Analysis: 27/04/2021

1. Relevance of the syllabus as per your present need of academic development and the

| Responses | Excellent | Cond |           |        |
|-----------|-----------|------|-----------|--------|
| Outcome   |           | Good | Fair      | Poor   |
| Total     | 20        | 30   |           | 7.001  |
|           | 50        | 30   | Treated.  | ****** |
|           |           | 30   | Townson . |        |

## YASHODA GIRLS' ART'S & COMMERCE COLLEGE NAGPUR

Students' Feedback Analysis on Curriculum/Syllabus of B.A. 2020-2021

1. Relevance of the syllabus as per your present need of academic development and the emerging trends.