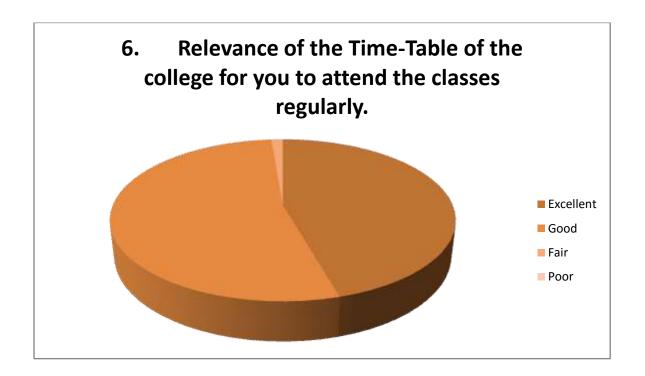

Relevance of the Time-Table of the college for you to attend the classes regularly.

Poor Good Fair Excellent Responses 42 36 42 36 Total

College, Bach Ragar, Hagpur-15

7. The teachers completed the syllabus satisfactorily.

4. Availability of ICT infrastructure in the institution like facilities of whats app groups, Internet and computer centre, LCD projectors.

5. Teaching plan of the college for completing the syllabus.

6. Relevance of the Time-Table of the college for you to attend the classes regularly.